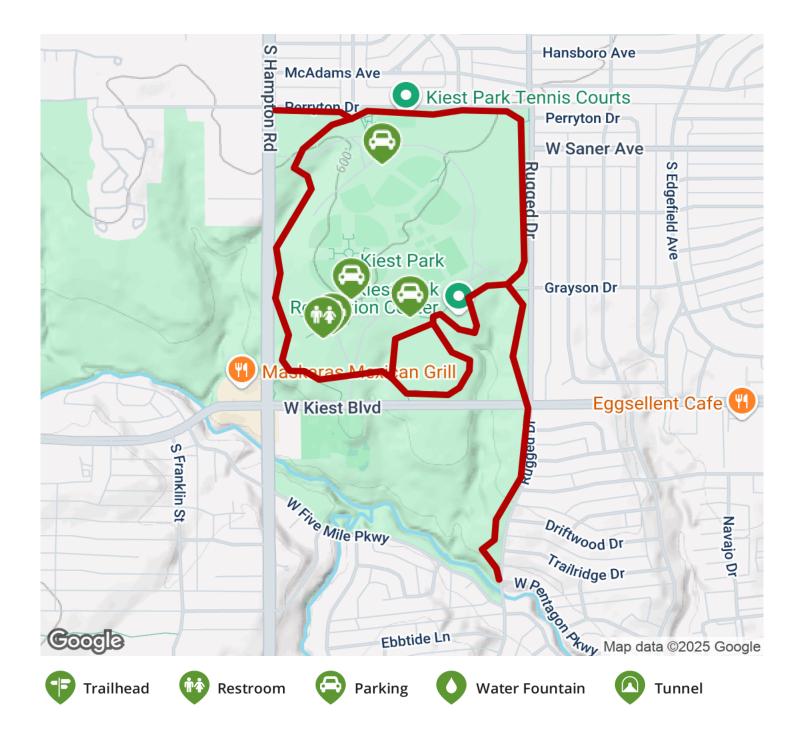

## The Kiest Park Loop Trail is a part of the City of Dallas trails system. This loop trail is located within Kiest Park in southwest

The Kiest Park Loop Trail is a part of the City of Dallas trails system. This loop trail is located within Kiest Park in southwest Dallas. The trail connects the playing fields, gardens, nature areas, and amenities of the park. Parking is available within Kiest Park.

### **Parking & Trail Access**

States: Texas Counties: Dallas Length: 2.8miles Trail end points: Kiest Park, Dallas to Trail surfaces: Asphalt Trail category: Greenway/Non-RT Trail activities: Bike,Inline Skating,Wheelchair Accessible,Walking