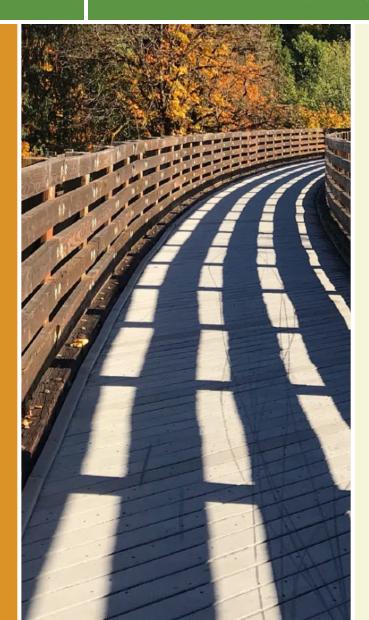

## Bloomington's Polly Grimshaw Trail is a short rail-with-trail that provides a crucial link from the city's east side to State Route 45,

Bloomington's Polly Grimshaw Trail is a short <u>rail-with-</u> <u>trail</u> that provides a crucial link from the city's east side to State Route 45, close to Indiana University. The trail runs between apartments and an active rail line. In the east, the path originates in Park Ridge Park, which offers playground equipment and a small picnic shelter. For this reason, the trail is occasionally called the Park Ridge Bike Trail.