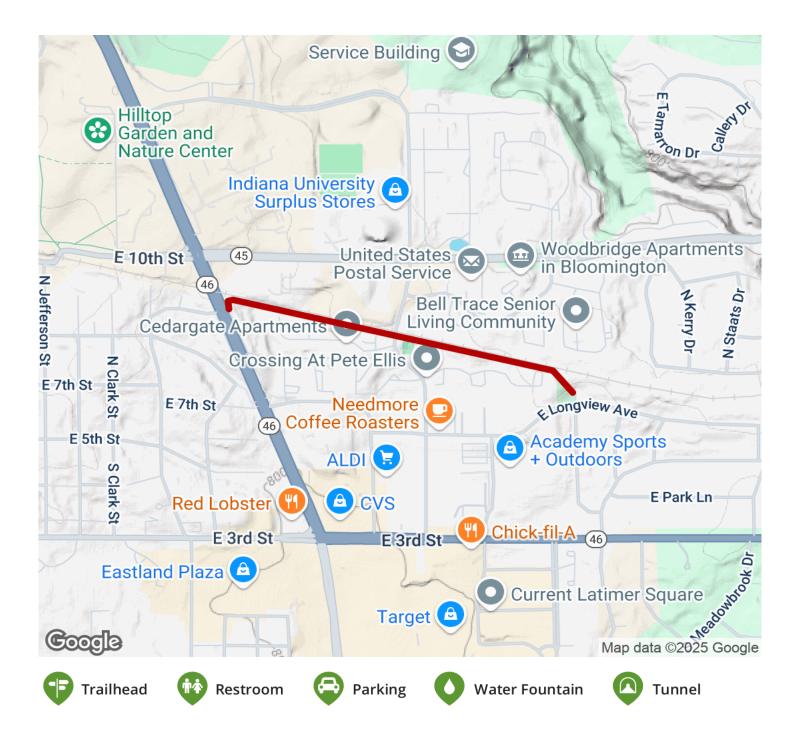

### Parking & Trail Access

Parking for the Polly Grimshaw Trail can be found on-street along Longview Avenue.

States: Indiana Counties: Monroe Length: 0.65miles Trail end points: Park Ridge Park at Glenwood Ave. and Longview Ave. to State Route 46 and Eastgate Ln. Trail surfaces: Concrete Trail category: Rail-Trail Trail activities: Bike,Inline Skating,Wheelchair Accessible,Walking