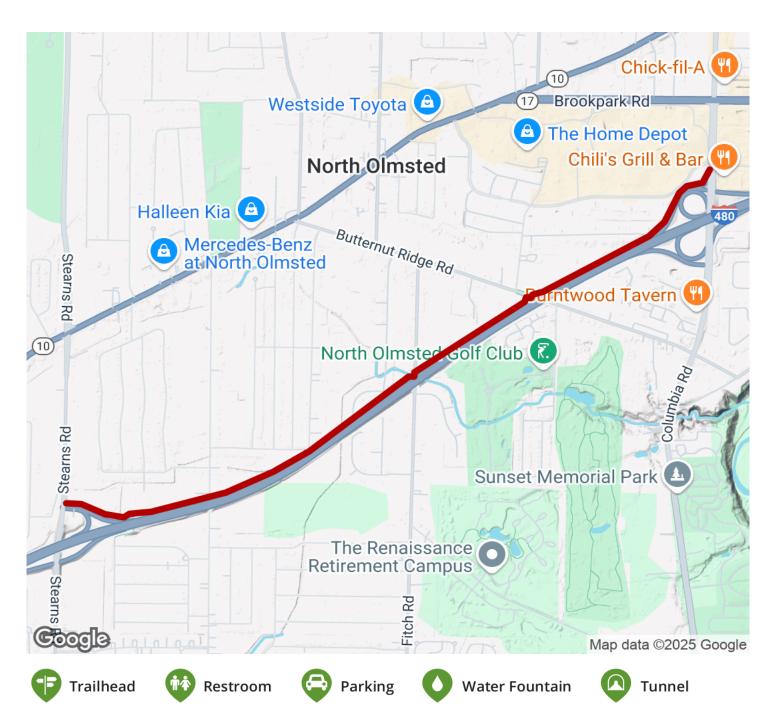

## North Olmsted Walking & Bike Trail Ohio

States: Ohio

Counties: Cuyahoga

Length: 3miles

**Trail end points:** Great Northern Blvd./SR 252 and Country Club Blvd. to Stearns Rd. just north

of I-480

Trail surfaces: Asphalt

## Parking & Trail Access

Parking for the trail can be found along neighborhood streets in North Olmsted between Stearns Road and Great Northern Boulevard.