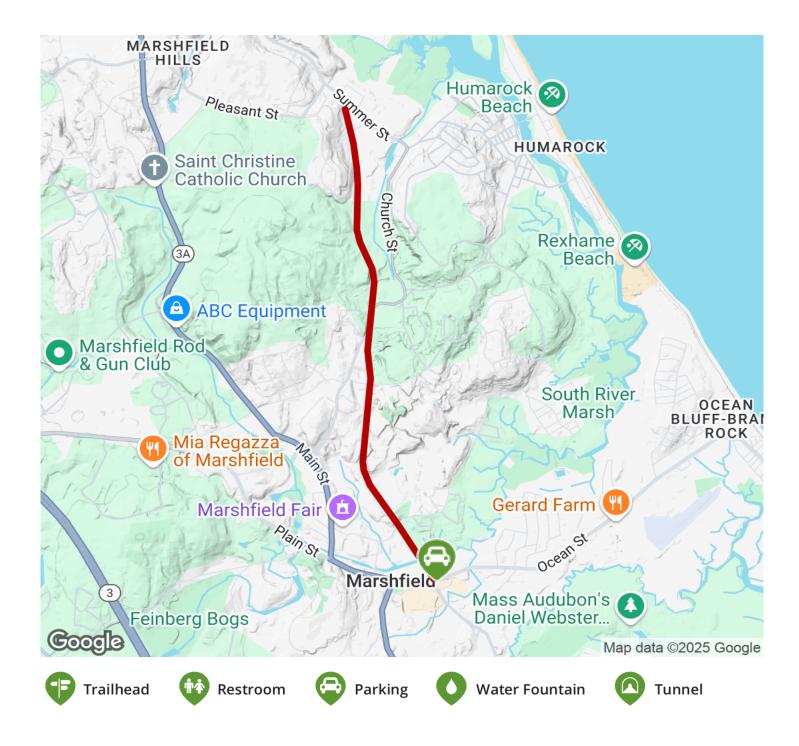

### **Parking & Trail Access**

Parking is available near the southern end of the trail at Marshfield Skatepark (934 Webster St.).

States: Massachusetts Counties: Plymouth Length: 3miles Trail end points: Ocean St. and Webster St. to Station St., just south of Summer St. Trail surfaces: Dirt,Sand Trail category: Rail-Trail Trail activities: Horseback Riding,Mountain Biking,Walking