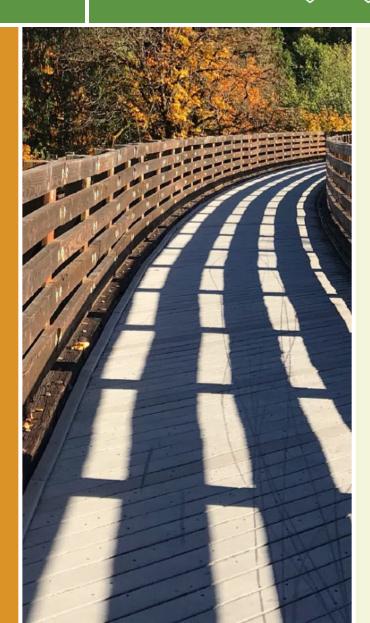

## Marshfield's Bridle Trail follows a former railroad bed through a tree-lined corridor. It begins at the town's Dandelion Park and

Marshfield's Bridle Trail follows a former railroad bed through a tree-lined corridor. It begins at the town's Dandelion Park and heads north. Its compacted dirt surface is best suited for walking, running, horseback riding and mountain biking.