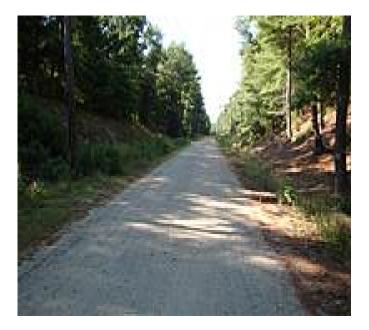

## Marshfield's Bridle Trail follows a former railroad bed through a tree-lined corridor. It begins at the town's Dandelion Park and

Marshfield's Bridle Trail follows a former railroad bed through a tree-lined corridor. It begins at the town's Dandelion Park and heads north. Its compacted dirt surface is best suited for walking, running, horseback riding and mountain biking.