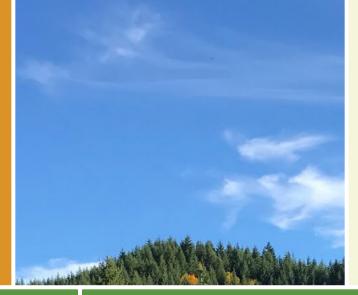

## Marshfield's Bridle Trail follows a former railroad bed through a tree-lined corridor. It begins at the town's Dandelion Park and

Marshfield's Bridle Trail follows a former railroad bed through a tree-lined corridor. It begins at the town's Dandelion Park and heads north. Its compacted dirt surface is best suited for walking, running, horseback riding and mountain biking.