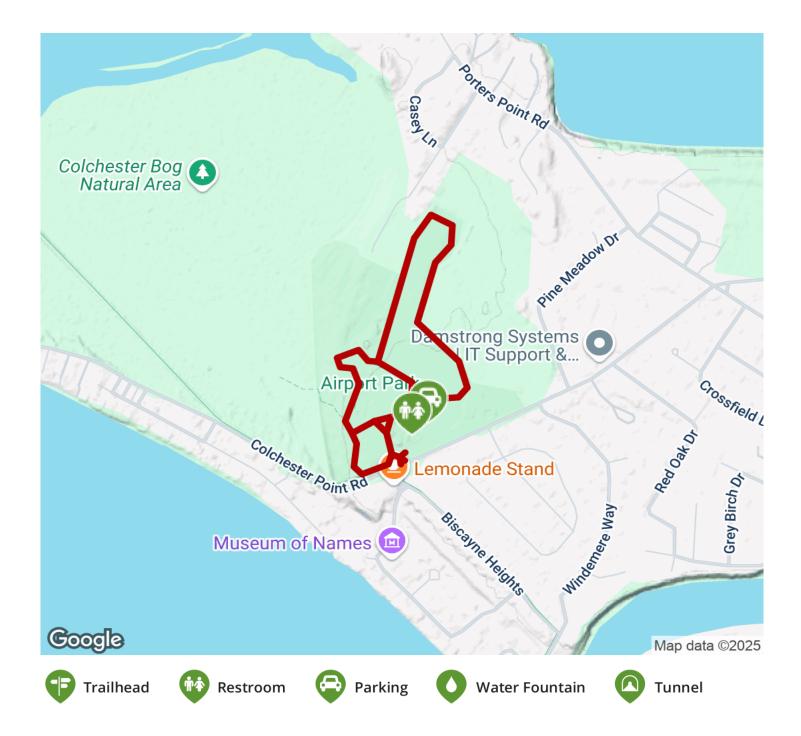

## The Airport Park Trail on Malletts Bay near Colchester traverses through Airport Park, making a loop around ball fields, a

The Airport Park Trail on Malletts Bay near Colchester traverses through Airport Park, making a loop around ball fields, a playground, tennis courts and open fields. Woodlands and nearby wetlands make for great birding. At the southern tip of the park, near the entrance, you can link to the <u>Island Line Rail Trail</u> and head north over the Colchester Causeway or south into Burlington.

#### States: Vermont Counties: Chittenden Length: 1.5miles Trail end points: Airport Road to Airport Park loop Trail surfaces: Dirt,Gravel Trail category: Greenway/Non-RT Trail activities: Mountain Biking,Walking,Cross Country Skiing

### Parking & Trail Access

Airport Park is located at Airport Road and Colchester Point Road.

TrailLink.com

TrailLink.com