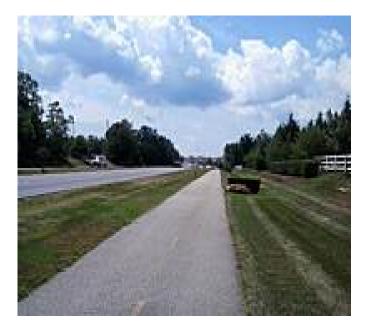

### The separated multi-use Rosewick Road Sidepath provides a direct link for both recreation and transportation between the southern

The separated multi-use Rosewick Road Sidepath provides a direct link for both recreation and transportation between the southern Maryland communities of St. Charles and La Plata. The path runs immediately adjacent to Rosewick Road/St. Charles Parkway and offers convenient access to Laurel Springs Regional Park and White Plains Regional Park. Most of the land along the route is undeveloped and remains forested, and the trail has few road intersections.