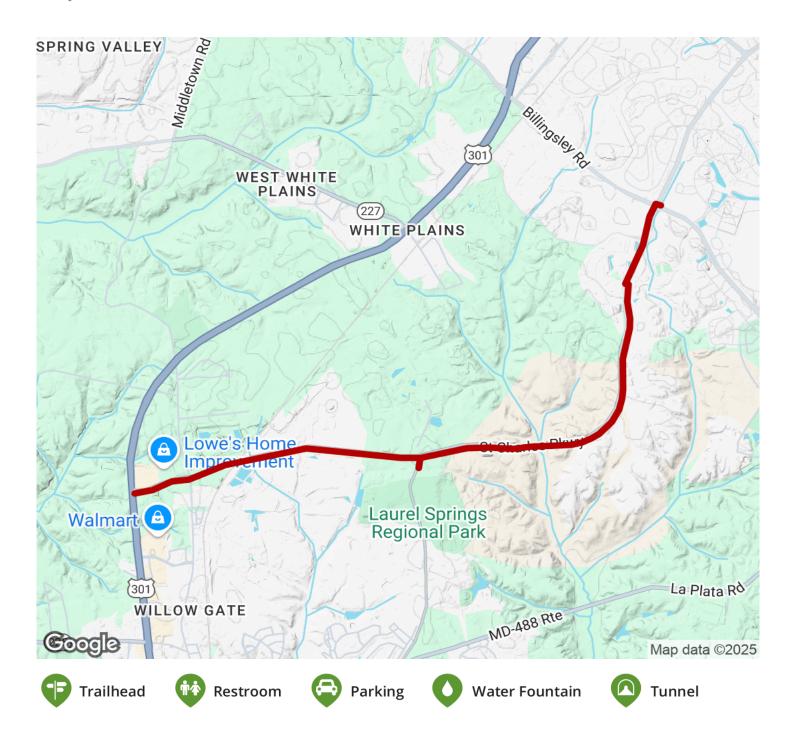

#### TrailLink.com

States: Maryland Counties: Charles Length: 5.2miles Trail end points: Rosewick Rd. and US 301 (La Plata) to St. Charles Parkway and Billingsley Rd. (St. Charles) Trail surfaces: Asphalt Trail category: Greenway/Non-RT Trail activities: Bike,Inline Skating,Wheelchair Accessible,Walking

### **Parking & Trail Access**

Parking for the Rosewick Road Sidepath can be found at White Plains Regional Park. The park is located just south of Billingsley Road on St. Charles Parkway.

TrailLink.com