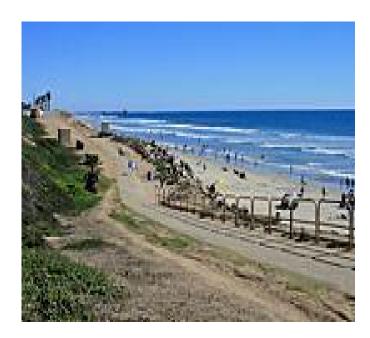

#### Connections

At the trail's southern terminus, turn north on the <u>Santa Ana River Trail</u> to travel uninterrupted for dozens of miles into inland Orange County and beyond.

The scenic Huntington Beach Bicycle Trail runs 8.4 miles along the Pacific Ocean waterfront of the most populous beach city in Orange County. Paved over its entire length and remarkably wide at some points, the trail is popular with a diverse range of trail users, including families with small children, inline skaters, joggers and those simply using the path to access the city's pristine beaches.

#### About the Route

The path's northern end courses through Bolsa Chica State Beach, a popular spot for surfing, sunbathing and RV camping, while the southern end passes through Huntington State Beach, arguably the best place to surf in California. Between the two, Huntington Beach City Beach features a municipal pier with direct access from the trail.