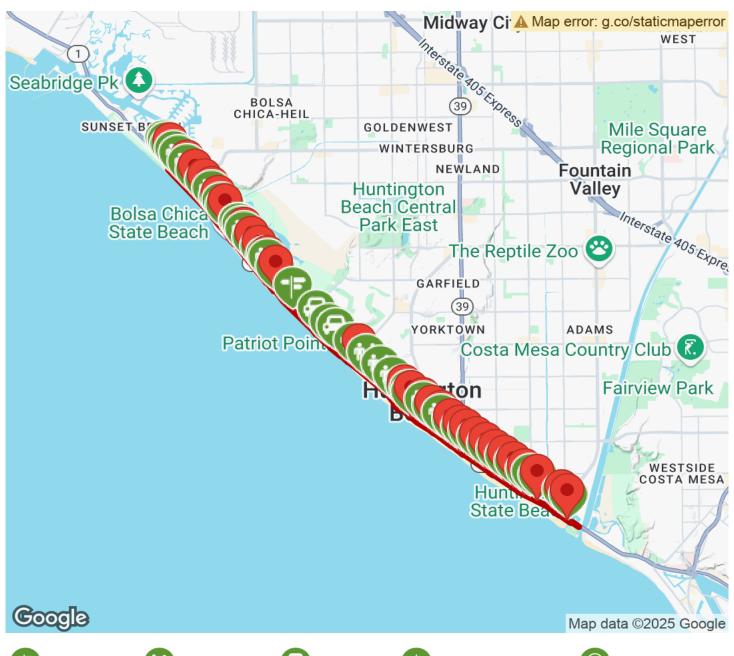

## Huntington Beach Bicycle Trail (Coastal Trail) California

**States:** California **Counties:** Orange Length: 8.4miles

**Trail end points**: Bolsa Chica State Beach (Huntington Beach) to Santa Ana River Trail

### Parking & Trail Access

The Huntington Beach Bicycle Trail (Coastal Trail) runs between Bolsa Chica State Beach (Huntington Beach) and the Santa Ana River Trail (Huntington Beach), both of which offer parking. Please note that the beach parking lots charge parking fees.

There are numerous parking options along the route, visit the <u>TrailLink map</u> for all parking options and detailed directions.