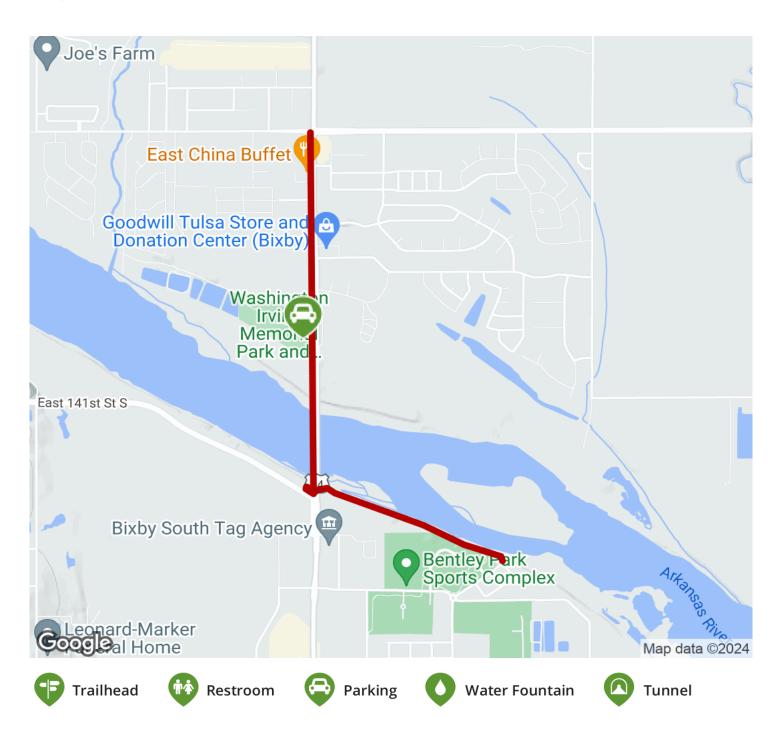

States: Oklahoma Counties: Tulsa Length: 2.1miles

**Trail end points:** E. 131st Street to Riverview

Drive (Bixby)

Trail surfaces: Asphalt

Trail category: Greenway/Non-RT

Trail activities: Bike, Inline

Skating, Wheelchair Accessible, Walking

## Parking & Trail Access

Park at Washington Irving Park along Memorial Driver on the north bank of the river (~13832 Memorial Dr.).