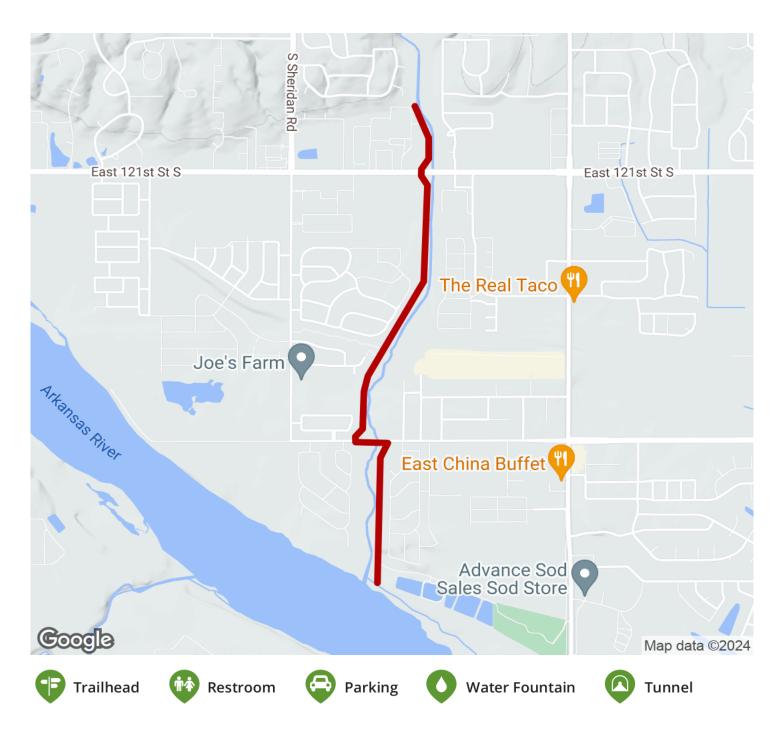

## TrailLink Unlimited 🔯

Guides 🕫 🤝 😲

Fry Creek Trail Oklahoma

The Fry Creek Trail runs for 2 scenic miles in Bixby, Oklahoma. The trail parallels Fry Creek from the Arkansas River to the large

The Fry Creek Trail runs for 2 scenic miles in Bixby, Oklahoma. The trail parallels Fry Creek from the Arkansas River to the large LifeChurch.tv campus near the Tulsa city limits. A variety of animals call the trail's route home, including hawks and armadillos.

**States:** Oklahoma **Counties:** Tulsa Length: 2miles

Trail end points: LifeChurch.tv campus north

of E. 121st St. South to Arkansas River

Trail surfaces: Asphalt

Trail category: Greenway/Non-RT

Trail activities: Bike,Inline Skating,Walking