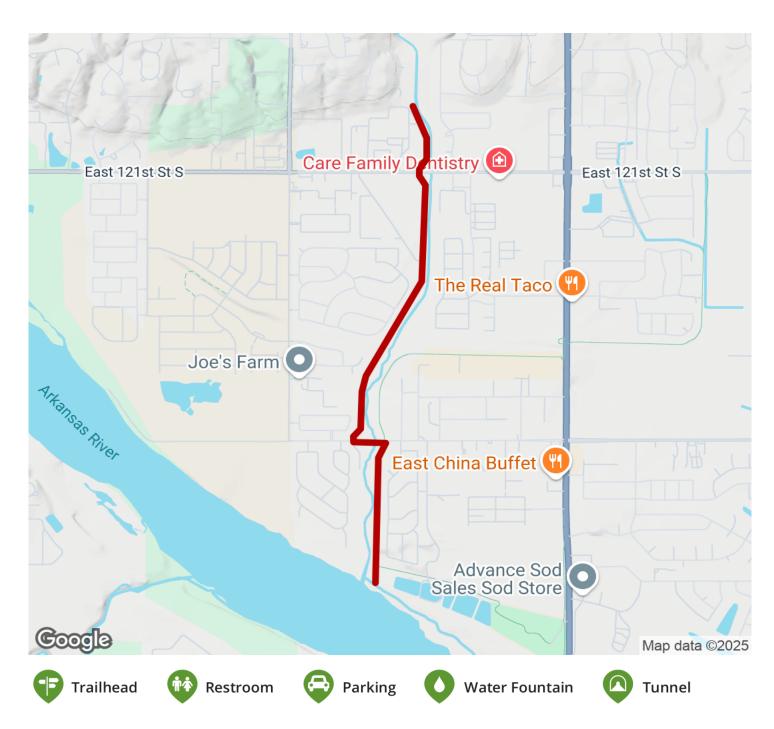

## TrailLink Unlimited 🔯

Guides 🕫 🤝 😲

Fry Creek Trail Oklahoma

The Fry Creek Trail runs for 2 scenic miles in Bixby, Oklahoma. The trail parallels Fry Creek from the Arkansas River to the large

The Fry Creek Trail runs for 2 scenic miles in Bixby, Oklahoma. The trail parallels Fry Creek from the Arkansas River to the large LifeChurch.tv campus near the Tulsa city limits. A variety of animals call the trail's route home, including hawks and armadillos.

**States:** Oklahoma **Counties:** Tulsa Length: 2miles

Trail end points: LifeChurch.tv campus north

of E. 121st St. South to Arkansas River

Trail surfaces: Asphalt

Trail category: Greenway/Non-RT

Trail activities: Bike,Inline Skating,Walking