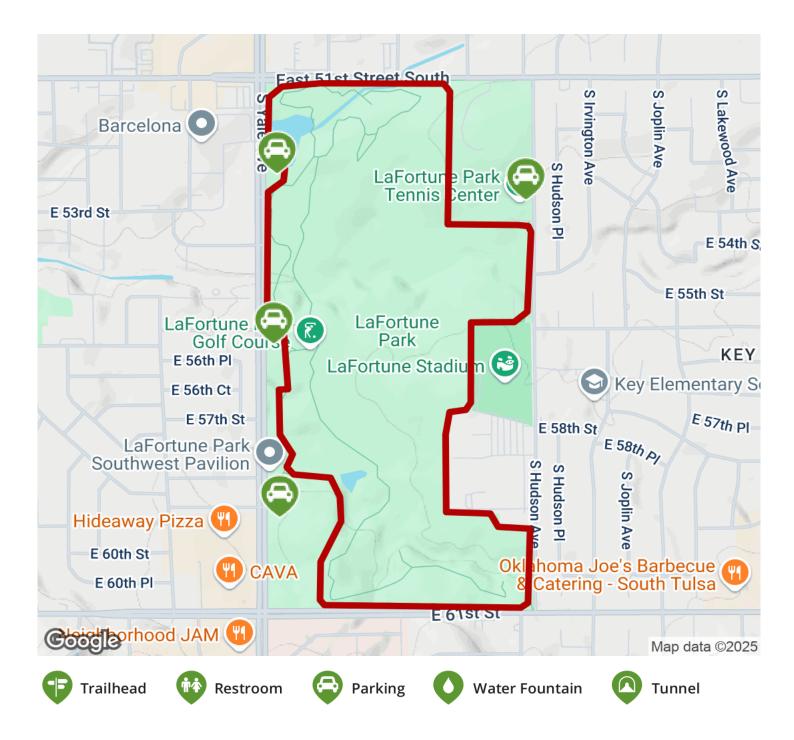

## The LaFortune Trail forms a loop around LaFortune Park in the southeastern neighborhoods of Tulsa. The trail includes numerous

The LaFortune Trail forms a loop around LaFortune Park in the southeastern neighborhoods of Tulsa. The trail includes numerous access points as well as connections to the park's recreational facilities, including a golf course, baseball diamonds, tennis courts and the LaFortune Stadium.

TrailLink.com

States: Oklahoma Counties: Tulsa Length: 3.2miles Trail end points: LaFortune Park at S. Yale Ave. to LaFortune Park at S. Hudson Ave. Trail surfaces: Asphalt,Crushed Stone Trail category: Greenway/Non-RT

## Parking & Trail Access

Parking for the LaFortune Trail is available in LaFortune Park. Access the park from either S. Hudson Avenue or S. Yale Avenue.

TrailLink.com

TrailLink.com