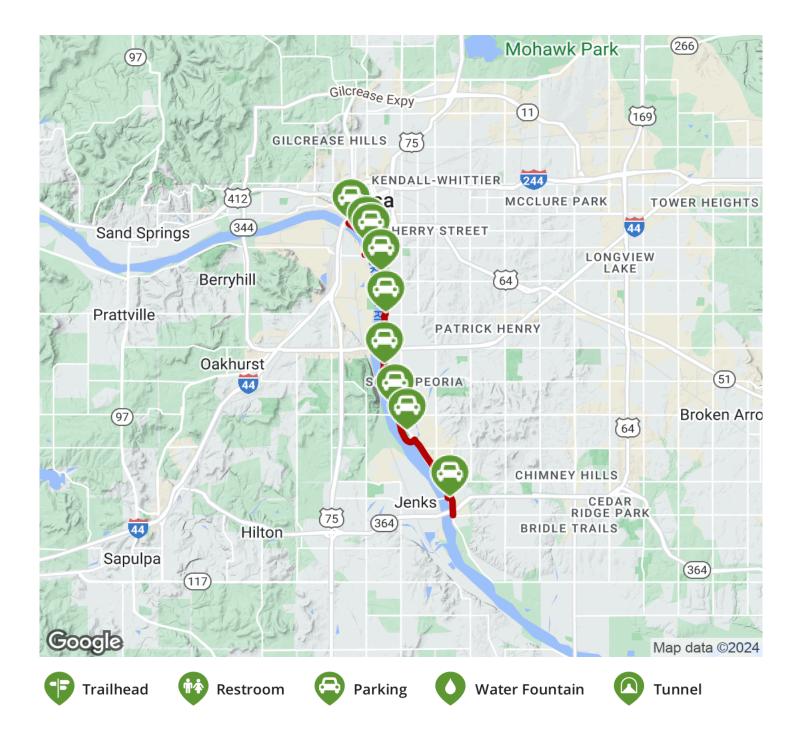

# **Parking & Trail Access**

There are several access points and places to park all along the Riverside East Bank Trail:

13th & Riverside Dr.
7th & Riverside Dr.
21st & Riverside Dr. (bikes rented here; restrooms/fountains)
31st & Riverside Dr. (east side of rd; restrooms/fountains)
41st & Riverside Dr. (bikes rented here; restrooms/fountains)
56th & Riverside Dr. (restrooms/fountains)
63rd & Riverside Dr. (5 spaces)
68th & Riverside Dr.
75th & Riverside Dr. (Helmerich Park)
96th & Riverside Dr. (bikes rented here; restrooms/fountains)