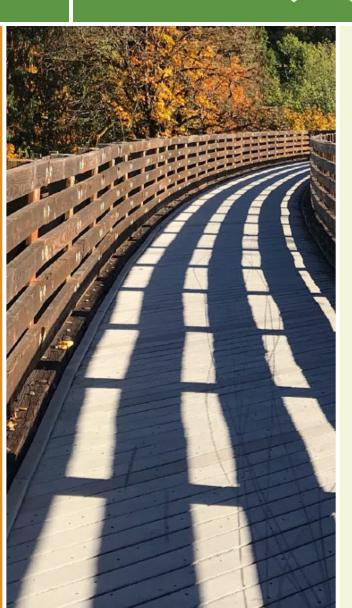

## Skelly Bypass Neighborhood Trail

Oklahoma

The short Skelly Bypass Neighborhood Trail runs through a residential area just outside of the Tulsa Promenade Shopping

The short Skelly Bypass Neighborhood Trail runs through a residential area just outside of the Tulsa Promenade Shopping Center. The trail parallels E. Skelly Drive and Interstate 44, but a noise barrier and trees help lend a sense of seclusion.