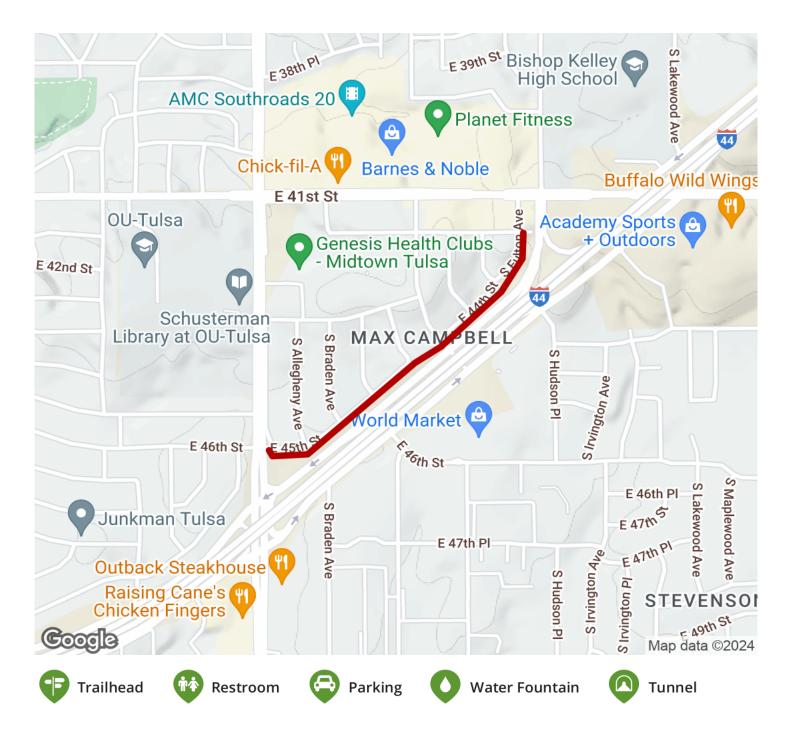

**States:** Oklahoma **Counties:** Tulsa Length: 0.6miles

Trail end points: E. 45th St. and S. Yale Ave. to

E. 42nd St. and S. Fulton Ave. **Trail surfaces:** Asphalt

Trail category: Greenway/Non-RT

Trail activities: Bike, Inline Skating, Walking

## Parking & Trail Access