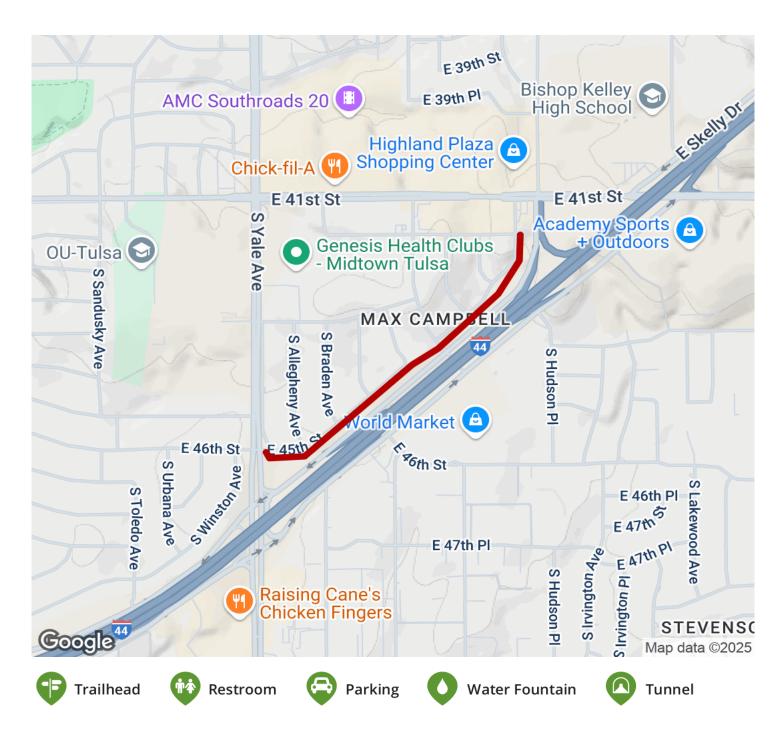

**States:** Oklahoma **Counties:** Tulsa Length: 0.6miles

Trail end points: E. 45th St. and S. Yale Ave. to

E. 42nd St. and S. Fulton Ave. **Trail surfaces:** Asphalt

Trail category: Greenway/Non-RT

Trail activities: Bike, Inline Skating, Walking

## Parking & Trail Access