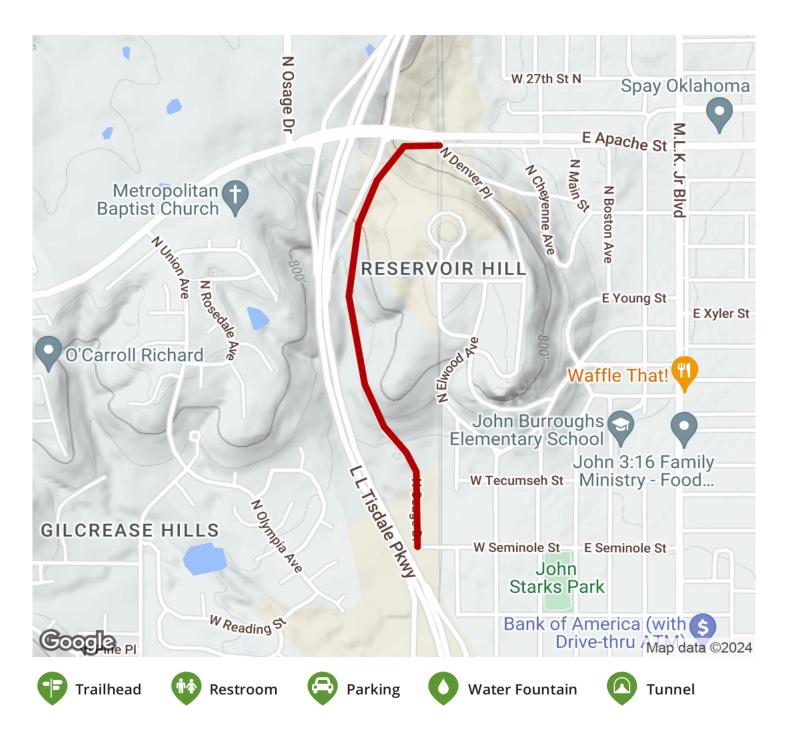

**States:** Oklahoma **Counties:** Osage, Tulsa Length: 0.9miles

**Trail end points:** N. Denver Pl. and W. Apache St. to W. Seminole St. just east of L.L. Tisdale

Pkwy.

Trail surfaces: Asphalt

Trail category: Greenway/Non-RT

## Parking & Trail Access