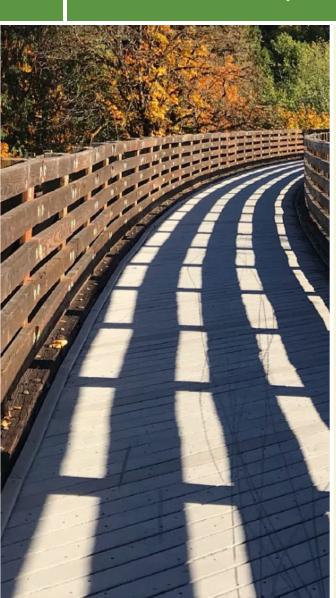

## **Tisdale Expressway Trail**

Oklahoma

The Tisdale Expressway Trail is a short multi-use trail that parallels a portion of the L.L. Tisdale Parkway in Tulsa. The trail

The Tisdale Expressway Trail is a short multi-use trail that parallels a portion of the L.L. Tisdale Parkway in Tulsa. The trail curves with the highway through woodlands along the Osage–Tulsa county line.