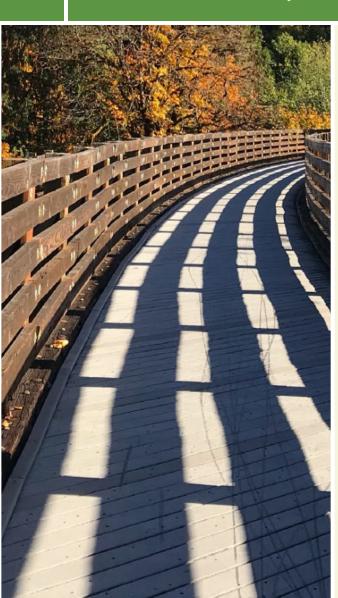

## TrailLink Unlimited 🔯

Guides 🕫 🤝

**Tisdale Expressway Trail** 

Oklahoma

The Tisdale Expressway Trail is a short multi-use trail that parallels a portion of the L.L. Tisdale Parkway in Tulsa. The trail

The Tisdale Expressway Trail is a short multi-use trail that parallels a portion of the L.L. Tisdale Parkway in Tulsa. The trail curves with the highway through woodlands along the Osage–Tulsa county line.

**States:** Oklahoma **Counties:** Osage, Tulsa Length: 0.9miles

**Trail end points:** N. Denver Pl. and W. Apache St. to W. Seminole St. just east of L.L. Tisdale

Pkwy.

Trail surfaces: Asphalt

Trail category: Greenway/Non-RT