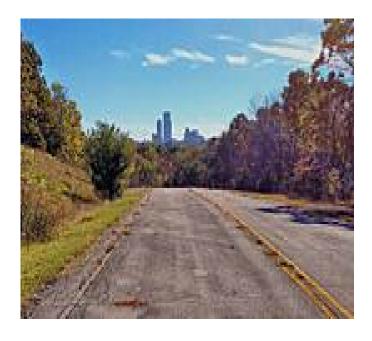

## TrailLink Unlimited 🔯

Guides 🕫 🤝

**Tisdale Expressway Trail** 

Oklahoma

The Tisdale Expressway Trail is a short multi-use trail that parallels a portion of the L.L. Tisdale Parkway in Tulsa. The trail

The Tisdale Expressway Trail is a short multi-use trail that parallels a portion of the L.L. Tisdale Parkway in Tulsa. The trail curves with the highway through woodlands along the Osage–Tulsa county line.

**States:** Oklahoma **Counties:** Osage, Tulsa Length: 0.9miles

**Trail end points:** N. Denver Pl. and W. Apache St. to W. Seminole St. just east of L.L. Tisdale

Pkwy.

Trail surfaces: Asphalt

Trail category: Greenway/Non-RT