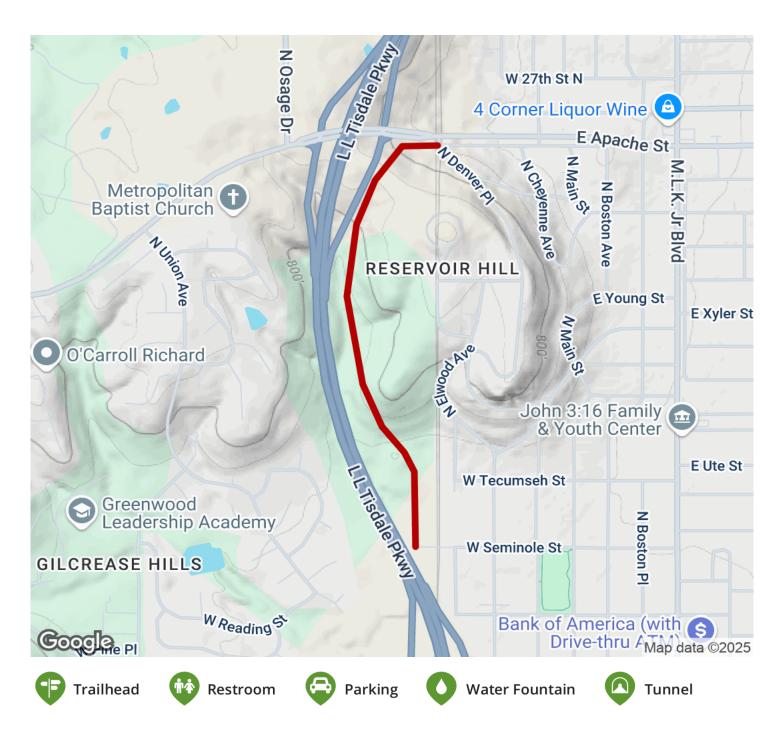

2025

## TrailLink Unlimited 🔯



Guides 🕫 🤝









**Tisdale Expressway Trail** 

Oklahoma



The Tisdale Expressway Trail is a short multi-use trail that parallels a portion of the L.L. Tisdale Parkway in Tulsa. The trail



The Tisdale Expressway Trail is a short multi-use trail that parallels a portion of the L.L. Tisdale Parkway in Tulsa. The trail curves with the highway through woodlands along the Osage–Tulsa county line.





**States:** Oklahoma **Counties:** Osage, Tulsa Length: 0.9miles

**Trail end points:** N. Denver Pl. and W. Apache St. to W. Seminole St. just east of L.L. Tisdale

Pkwy.

Trail surfaces: Asphalt

Trail category: Greenway/Non-RT

Trail activities: Bike, Inline Skating, Walking

## Parking & Trail Access



## Tisdale Expressway Trail Oklahoma