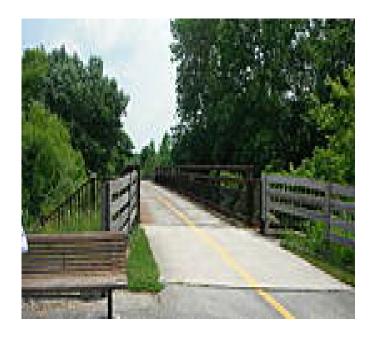

## Parking & Trail Access

Parking for the Blacklick Creek Greenway Trail is available at Blacklick Woods Metro Park (6975 E. Livingston Avenue in Reynoldsburg), Three Creeks Metro Park (3860 Bixby Road in Groveport) and the Glacier Knoll Picnic Area in Pickerington Ponds Metro Park (4071 Bowen Road in Canal Winchester).