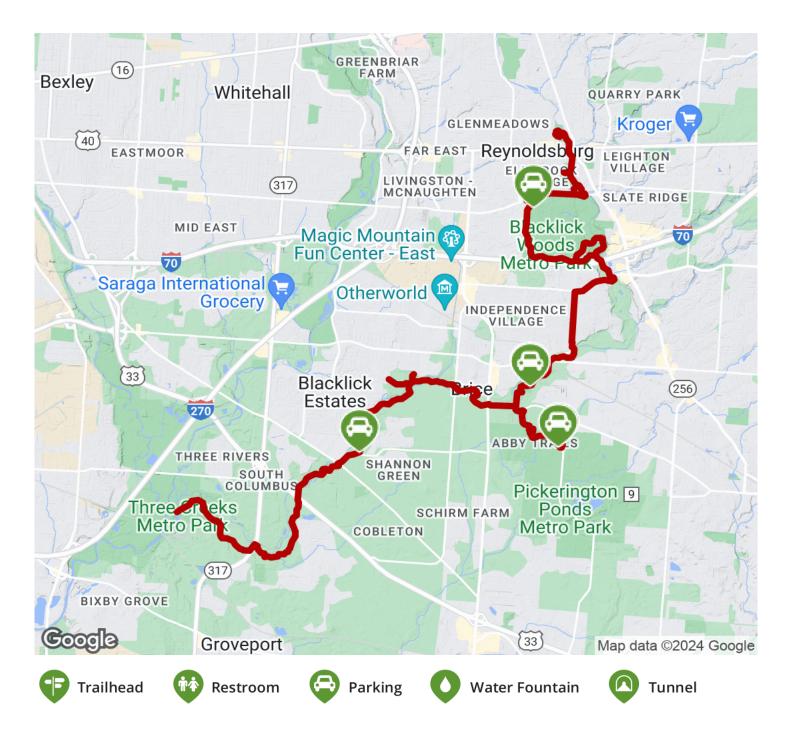

## The Blacklick Creek Greenway Trail runs interrupted for nearly 18 miles between Reynoldsburg and Groveport on the southeastern

nearly 1.5 miles to Groveport's quaint residential core. At the Blacklick Creek Greenway Trail's western end in Three Creeks Metro Park, the trail seamlessly merges into the <u>Alum Creek Greenway Trail</u>, allowing trail users to travel uninterrupted into Columbus and its northern suburbs.

The Blacklick Creek Greenway Trail runs interrupted for nearly 18 miles between Reynoldsburg and Groveport on the southeastern edge of Columbus. The trail parallels Blacklick Creek for the vast majority of its journey, with only brief diversions at Livingston Avenue, Tussing Road and Hines Road. Though the trail is primarily paved, there is a short dirt section through Portman Park, south of Refugee Road, that can get muddy.

The scenic trail courses through several small parks and three large regional parks: Blacklick Woods Metro Park in Reynoldsburg, Pickerington Ponds Metro Park in Canal Winchester and Three Creeks Metro Park in Groveport.

Just east of London-Groveport Road/State Route 317, the trail meets the Foor Leisure Path, which heads south

States: Ohio

Counties: Fairfield, Franklin

Length: 17.8 miles

**Trail end points:** JFK Park north of E. Main St./ US 40 (Reynoldsburg) to Alum Creek Greenway Trail at Three Creeks Metro Park (Groveport)

## Parking & Trail Access

Parking for the Blacklick Creek Greenway Trail is available at Blacklick Woods Metro Park (6975 E. Livingston Avenue in Reynoldsburg), Three Creeks Metro Park (3860 Bixby Road in Groveport) and the Glacier Knoll Picnic Area in Pickerington Ponds Metro Park (4071 Bowen Road in Canal Winchester).