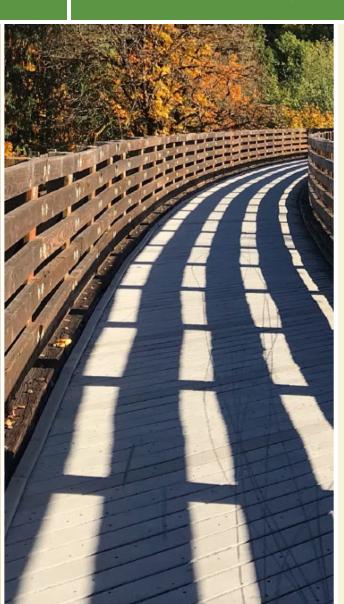

The Blacklick Creek Greenway Trail runs interrupted for nearly 18 miles between Reynoldsburg and Groveport on the southeastern edge of Columbus. The trail parallels Blacklick Creek for the vast majority of its journey, with only brief diversions at Livingston Avenue, Tussing Road and Hines Road. Though the trail is primarily paved, there is a short dirt section through Portman Park, south of Refugee Road, that can get muddy.