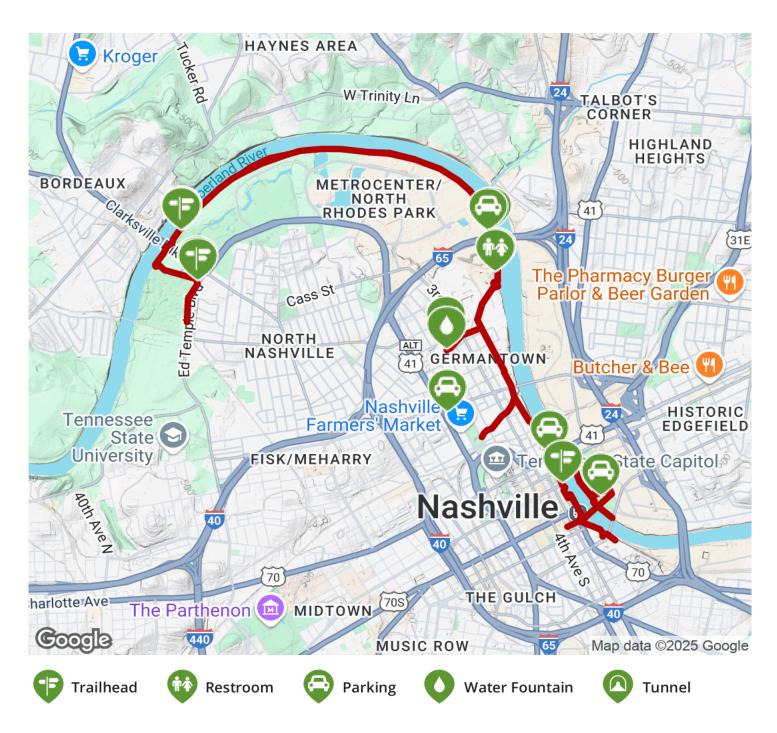

### Parking & Trail Access

The Cumberland River Greenway runs between the Ted Rhodes Golf Course (1901 Ed Temple Blvd, Nashville) and the parking lot at the intersection of Peabody St & Lea Ave (Nashville).

Parking is available at:

- Ted Rhodes Park Parking Lot, 1913 Ed Temple Blvd (Nashville)
- Great Circle Road Trailhead, 231 Great Circle Rd (Nashville)
- Riverfront Park, 100 First Ave North (Nashville)

Visit the <u>TrailLink map</u> for all parking options and detailed directions.