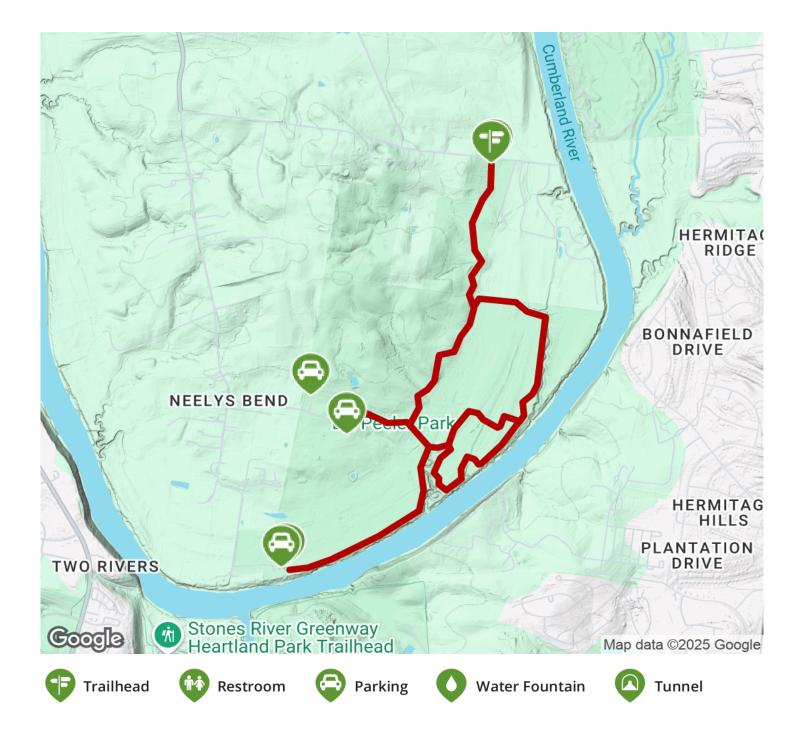

# The Peeler Park Greenway is a 2-mile out-and-back paved trail in Peeler Park. About the Route The Peeler Park Greenway is a short,

The Peeler Park Greenway is a 2-mile out-and-back paved trail in Peeler Park.

#### About the Route

The Peeler Park Greenway is a short, multiuse trail that runs along the river through the wooded Peeler Park. From the southern trailhead on Neelys Bend Rd, the trail heads northeast along the river, meandering and loop through the park.

## **Parking & Trail Access**

The Peeler Park Greenway meanders and loops through Peeler Park (2271 Neelys Bend Rd, Madison), where there is parking.

Visit the <u>TrailLink map</u> for detailed directions.