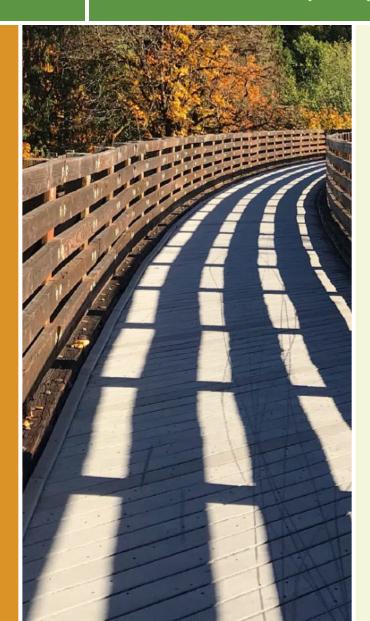

The Old Hickory Dam Greenway is a short, multi-use trail in the Tailwater Access Area, north of Nashville where the Cumberland River and Old Hickory Lake meet. The trail is mostly wooded, with access to the river from the northern-most parking area.

## TrailLink.com

States: Tennessee Counties: Davidson Length: 0.9miles Trail end points: Old Hickory Lake Park to Cumberland River Trail surfaces: Asphalt Trail category: Greenway/Non-RT Trail activities: Bike,Fishing,Wheelchair Accessible,Walking