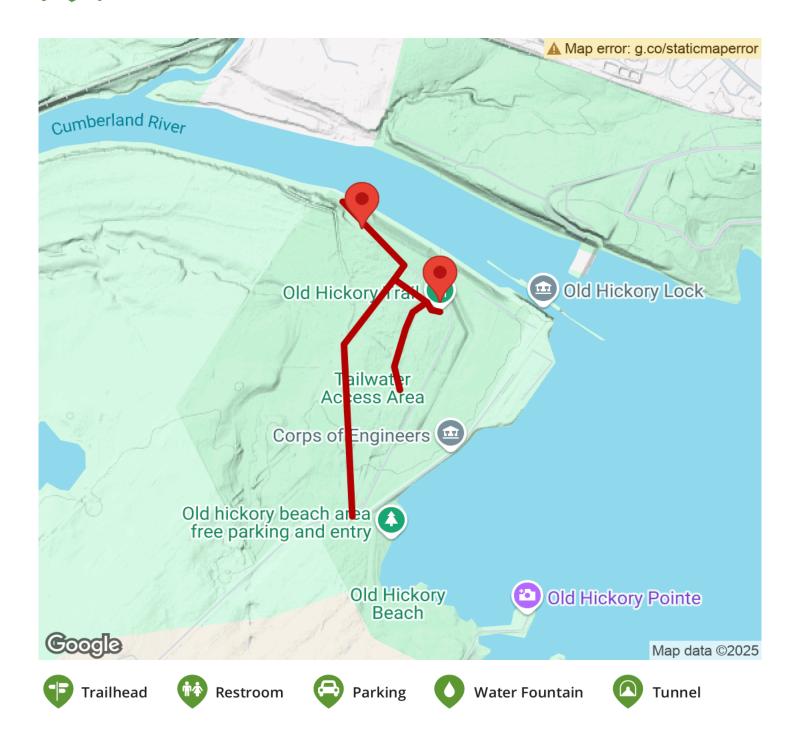

The Old Hickory Dam Greenway is a short, multi-use trail in the Tailwater Access Area, north of Nashville where the Cumberland River and Old Hickory Lake meet. The trail is mostly wooded, with access to the river from the northern-most parking area.

## **Parking & Trail Access**

You can access the greenway at Tailwater Access Area on Cinder Road or from adjacent Old Hickory Lake Park, 898-800 Burnett Road. For more information, contact:

Nashville Parks & Recreation 511 Oman Street Nashville, Tennessee 37203 615-862-8400 www.nashville.gov/parks/about/contactus.asp