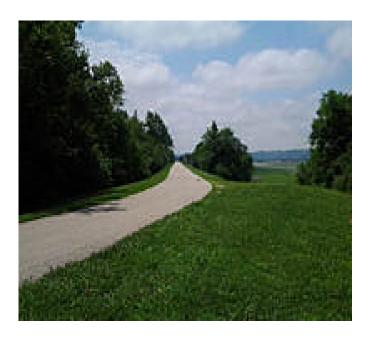

#### About the Route

Most of the trail sits atop the levee that protects the airport from flooding of the Little Miami River. The paved path is wide and affords many nice views of the airport for plane spotters. Trail users also get nice views of the river in places.