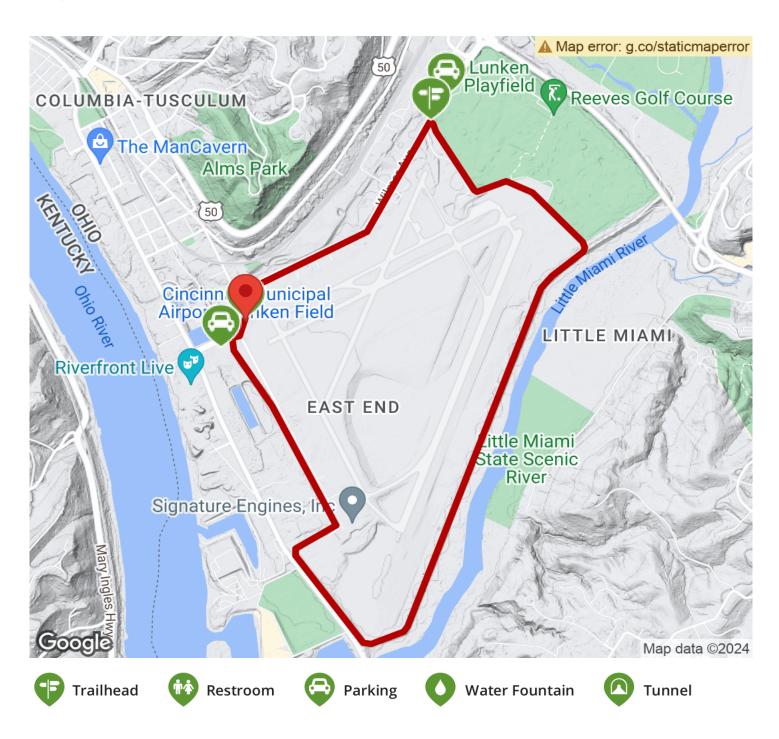

## Overview The Lunken Airport Trail offers a 4.9-mile loop around Cincinnati's municipal Lunken Airport. About the Route Most of

Miami River and at the south end of the loop, CRC Kellogg Avenue Park, which offers soccer fields and picnic shelters.

#### Overview

The Lunken Airport Trail offers a 4.9-mile loop around Cincinnati's municipal Lunken Airport.

### Parking & Trail Access

The Lunken Airport Trail runs in a loop around the Cincinnati Municipal Airport just south of OH-125.

Parking is available at:

- 4740 Playfield Ln (Cincinnati)
- 262 Wilmer Ave (Cincinnati)

See <u>TrailLink Map</u> for all parking options and detailed directions.