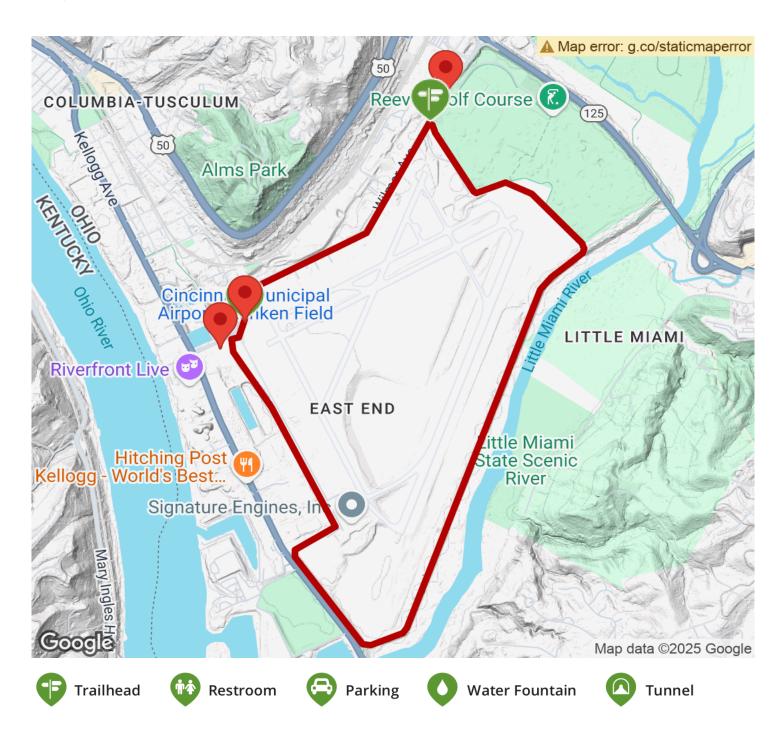

## Overview The Lunken Airport Trail offers a 4.9-mile loop around Cincinnati's municipal Lunken Airport. About the Route Most of

Miami River and at the south end of the loop, CRC Kellogg Avenue Park, which offers soccer fields and picnic shelters.

#### Overview

The Lunken Airport Trail offers a 4.9-mile loop around Cincinnati's municipal Lunken Airport.

### Parking & Trail Access

The Lunken Airport Trail runs in a loop around the Cincinnati Municipal Airport just south of OH-125.

Parking is available at:

- 4740 Playfield Ln (Cincinnati)
- 262 Wilmer Ave (Cincinnati)

See <u>TrailLink Map</u> for all parking options and detailed directions.