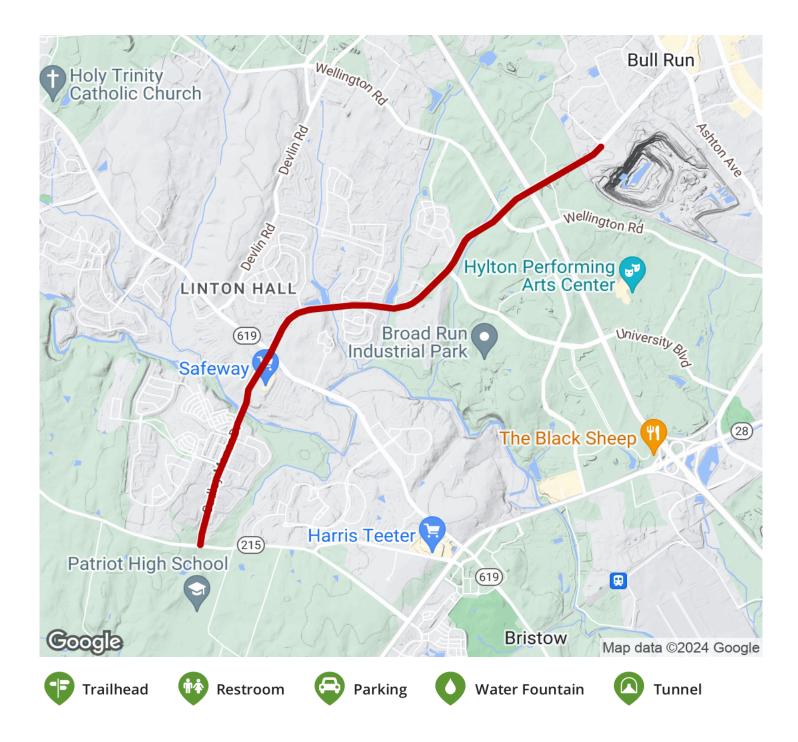

At Linton Hall Road, trail users can pick up the <u>Linton</u> <u>Hall Road Trail</u> to continue their trek northwest to Gainesville.

TrailLink.com

## **Parking & Trail Access**

States: Virginia Counties: Prince William Length: 4.3miles Trail end points: Vint Hill Rd./SR 215 and Sudley Manor Dr. (Bristow) to Chatsworth Dr. and Sudley Manor Dr. (Bull Run) Trail surfaces: Asphalt Trail category: Greenway/Non-RT Trail activities: Bike,Inline Skating,Wheelchair Accessible,Walking