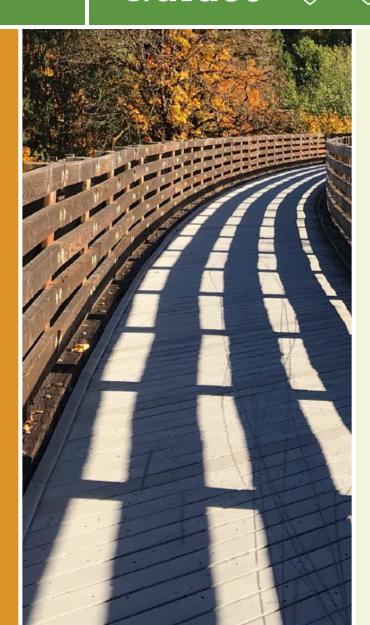

## TrailLink UnlimitedGuides

**Sudley Manor Drive Trail** *Virginia* 

The Sudley Manor Drive Trail runs parallel to the southern 4.5 miles of its namesake road in western Prince William County. The

The Sudley Manor Drive Trail runs parallel to the southern 4.5 miles of its namesake road in western Prince William County. The trail services a number of the surrounding communities, such as Bristow and Bull Run, and acts as a recreation and transportation route for the local residents.