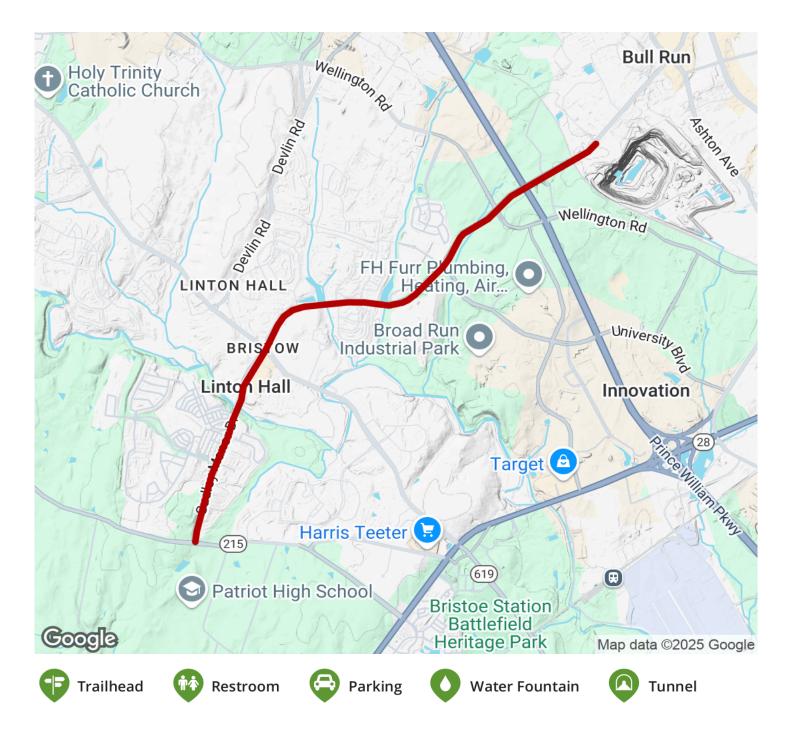

At Linton Hall Road, trail users can pick up the <u>Linton Hall Road Trail</u> to continue their trek northwest to Gainesville.

States: Virginia

Counties: Prince William

Length: 4.3miles

**Trail end points:** Vint Hill Rd./SR 215 and Sudley Manor Dr. (Bristow) to Chatsworth Dr.

and Sudley Manor Dr. (Bull Run)

Trail surfaces: Asphalt

Trail category: Greenway/Non-RT

Trail activities: Bike, Inline

Skating, Wheelchair Accessible, Walking

## Parking & Trail Access