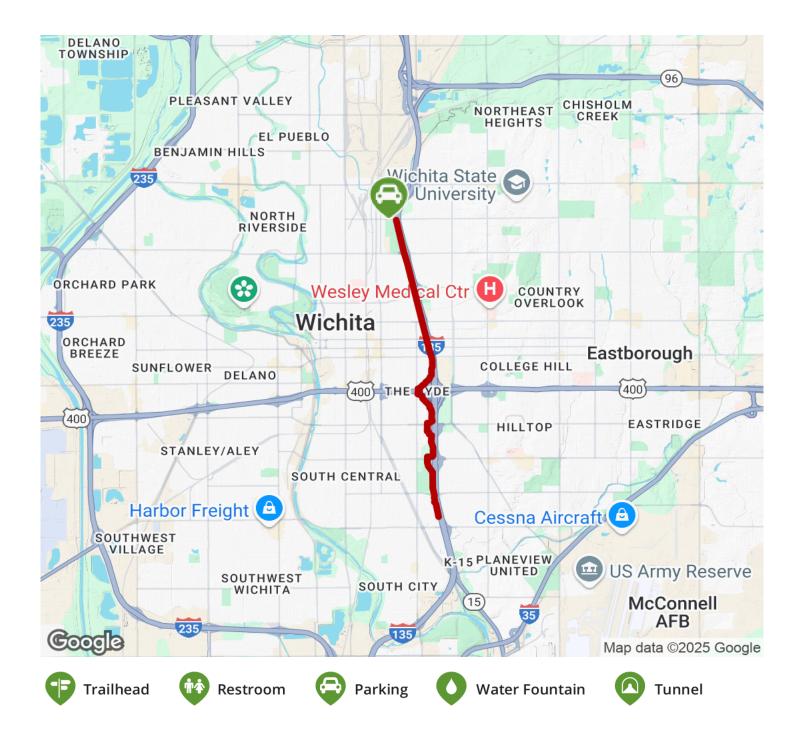

## The 4.9-mile Canal Hike and Bike Trail runs underneath and alongside the I-135 Canal Route, starting at E. 17th Street N. (at

The 4.9-mile Canal Hike and Bike Trail runs underneath and alongside the I-135 Canal Route, starting at E. 17th Street N. (at McAdams Park) and heading south to Stafford Street (just north of Pawnee). Use caution as the path has several street crossings. Users can access the Bicycle Skill and Safety course in North Linwood Park, and there are many other nearby picnic and recreational opportunities.

## **Parking & Trail Access**

Parking for the Canal Hike and Bike Trail is available at Linwood Park on S. Kansas Street and McAdams Park on E. 14th Street N.

TrailLink.com

TrailLink.com