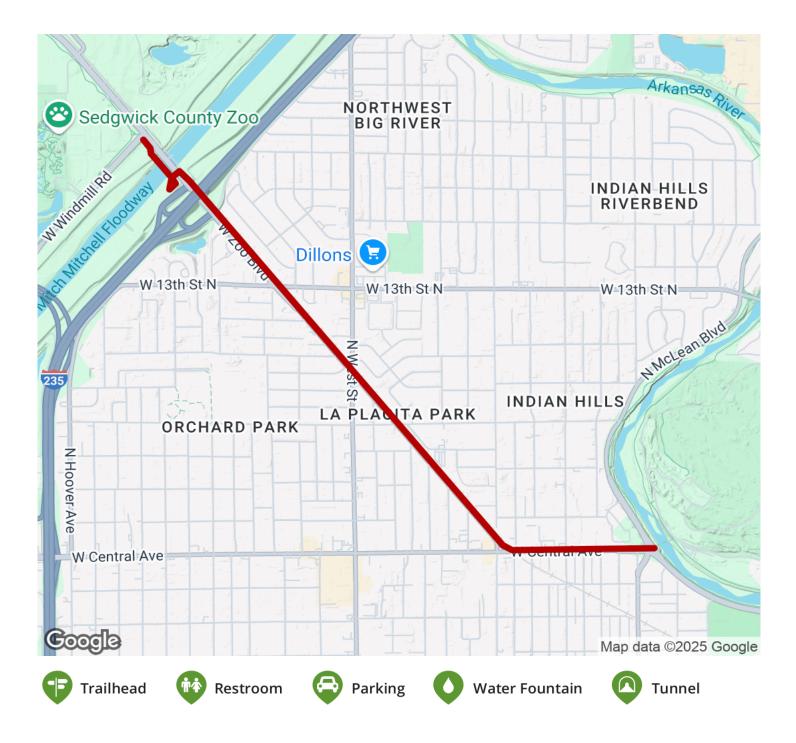

## The Zoo Boulevard Path runs along the diagonal Zoo Boulevard for 1.5 miles between Windmill Road and Central Avenue, where the

The Zoo Boulevard Path runs along the diagonal Zoo Boulevard for 1.5 miles between Windmill Road and Central Avenue, where the trail heads ude east to the Arkansas River, joining the <u>Arkansas River Bicycle Path</u>.

## Parking & Trail Access

Park at the zoo (entrances along Zoo Boulevard and Windmill Road).

States: KansasCounties: SedgwickLength: 1.5milesTrail end points: Sedgwick County Zoo atWindmill Rd. to Arkanas River Bike Path atMcLean Blvd. and Central Ave.Trail surfaces: AsphaltTrail category: Greenway/Non-RTTrail activities: Bike,InlineSkating,Wheelchair Accessible,Walking