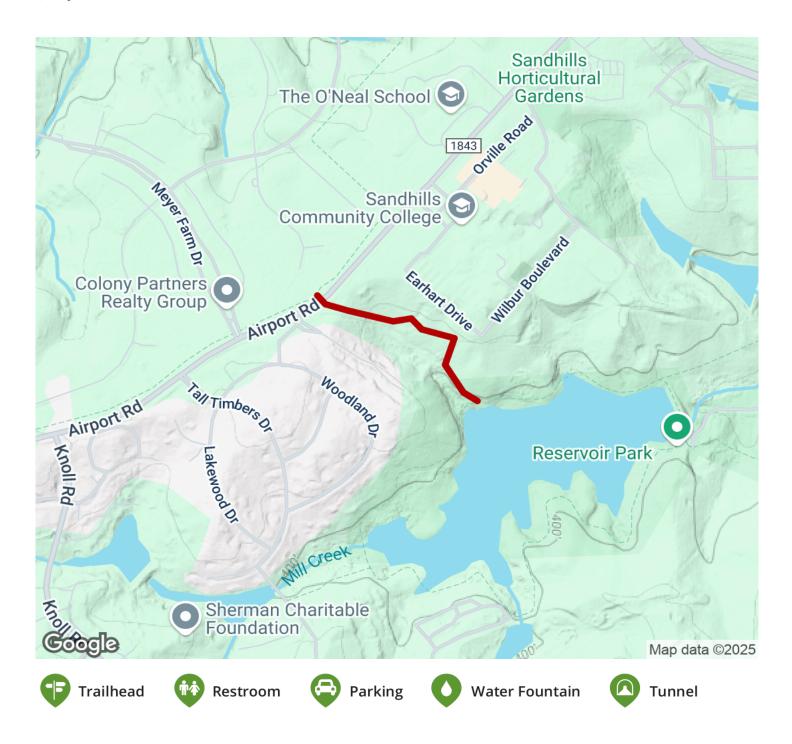

States: North Carolina Counties: Moore Length: 0.4miles Trail end points: Forest Creek Greenway & 3554 Airport Rd. (So. Pines ) to Resevoir Park Greenway (Southern Pines) Trail surfaces: Crushed Stone,Sand Trail category: Greenway/Non-RT Trail activities: Bike,Walking

## **Parking & Trail Access**

You can get onto the Forest Creek Access trail either from Reservoir Creek Greenway or Forest Creek Trail. Parking is available at Reservoir Park.

TrailLink.com

TrailLink.com