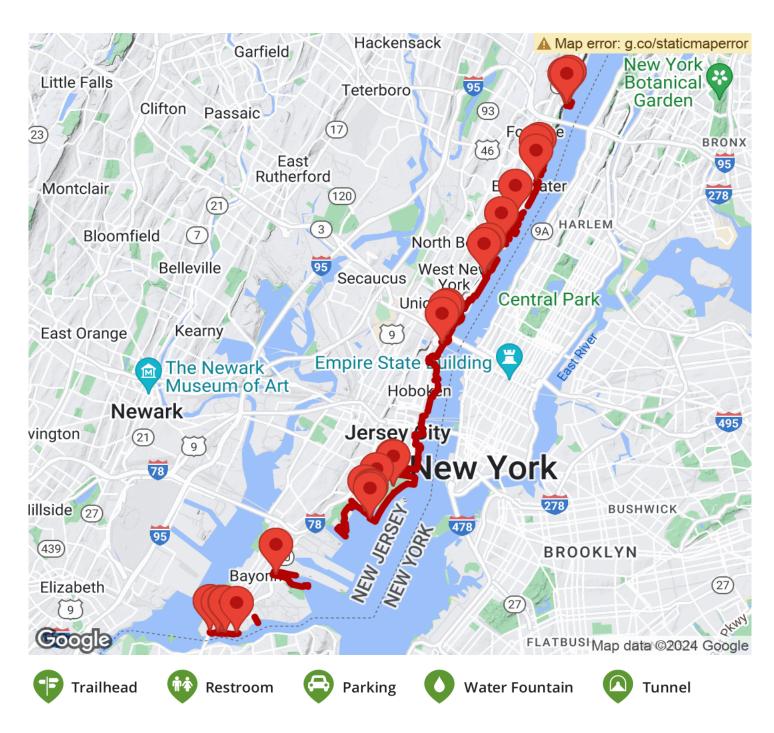

Starting with a short section in Fort Lee at Rock Dock Park, the trail then travels south all the way to Dennis P. Collins Park in Bayonne. A majority of the trail's mileage is concentrated in the middle mileages of the trail in Jersey City, Hoboken, Union City and Woodcliff, all though there are still many gaps along this section, it is still where more of the mileage is concentrated.

**States:** New Jersey **Counties:** Hudson Length: 21.6miles

**Trail end points:** Ross Dock Picnic Area (Fort Lee) to Dennis P. Collins Park (Bayonne)

Trail surfaces: Concrete

**Trail category:** Greenway/Non-RT **Trail activities:** Bike, Wheelchair

#### Parking & Trail Access

There is parking at numerous points along the trail including at both endpoints at Ross Dock Park, along Henry Hudson Dr. and at Dennis P. Collins Park at 200 W 1st St. See TrailLink Map for more options.