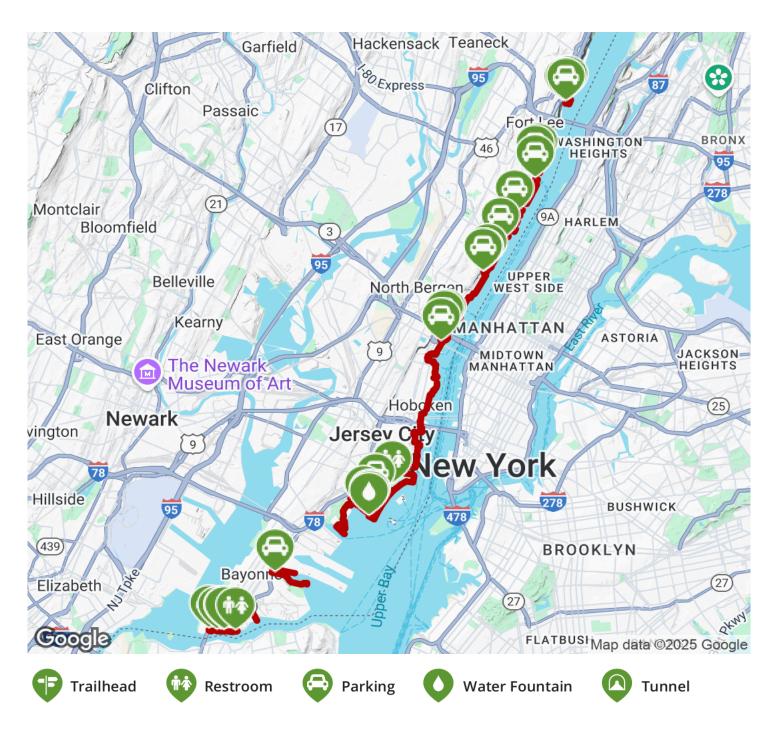

## Parking & Trail Access

There is parking at numerous points along the trail including at both endpoints at Ross Dock Park, along Henry Hudson Dr. and at Dennis P. Collins Park at 200 W 1st St. See TrailLink Map for more options.