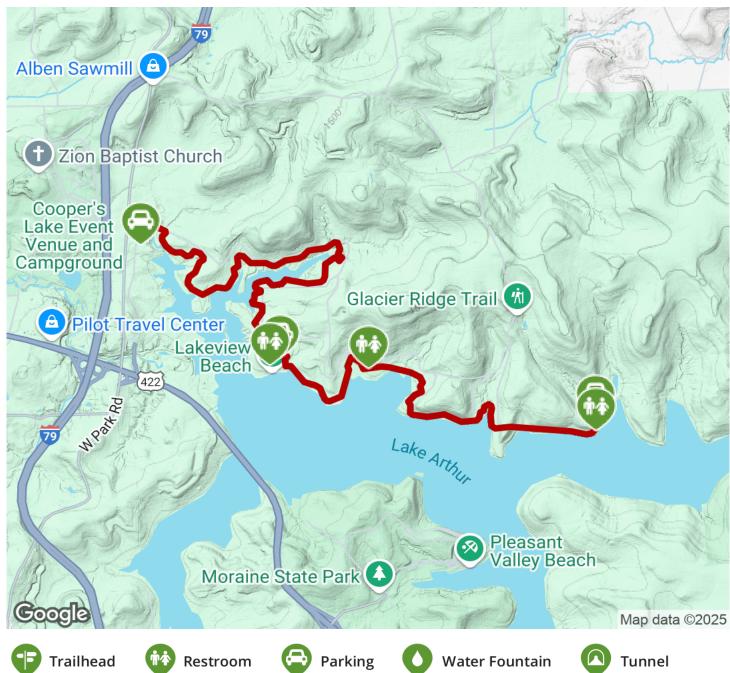

#### About the Route

From its southeast endpoint by the Davis Hollow Marina, the trail meanders west as it closely follows the shore to the northwest point of the lake. The route has some relatively short downgrades and curves.

Along the way, the trail passes Nealey's Point, Watts Bay Marina, Barber Point Beach, Lakeview Beach, Five Points Campground (where you can access the Five Points Trail's northern trailhead), and the park's bike rental facilities.

**States**: Pennsylvania **Counties**: Butler Length: 7.1miles

**Trail end points:** just north of the park's bike rental facilities (118 N Shore Dr, Portersville) to dead end of Davis Hollow Rd by the Davis

Hollow Marina (Slippery Rock)

Trail surfaces: Asphalt

Trail category: Greenway/Non-RT

Trail activities: Bike, Inline

Skating, Wheelchair

### Parking & Trail Access

The Moraine State Park Bike Trail runs through the Moraine State Park; between north of the park's bike rental facilities and the dead end of Davis Hollow Rd by the Davis Hollow Marina, both of which offer parking.