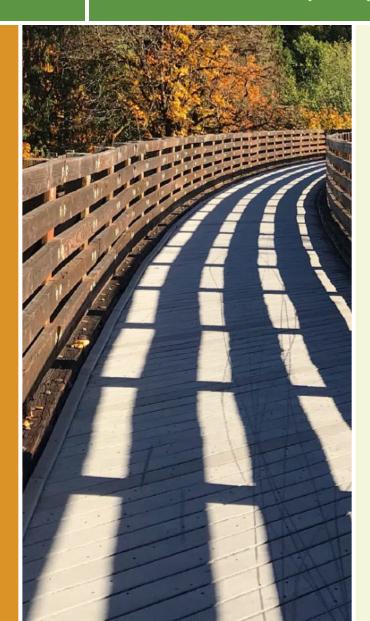

## The Pleasant Run Trail travels along both the creek and road of the same name as it courses through eastern Indianapolis, although

The Pleasant Run Trail travels along both the creek and road of the same name as it courses through eastern Indianapolis, although the trail is located on sidewalks in certain areas. In the north, the trail begins at Ellenberger Park, where it makes a loop around the manicured grounds. Additional park loops can be found midway along the trail at Christian Park and at its southern endpoint in Garfield Park.