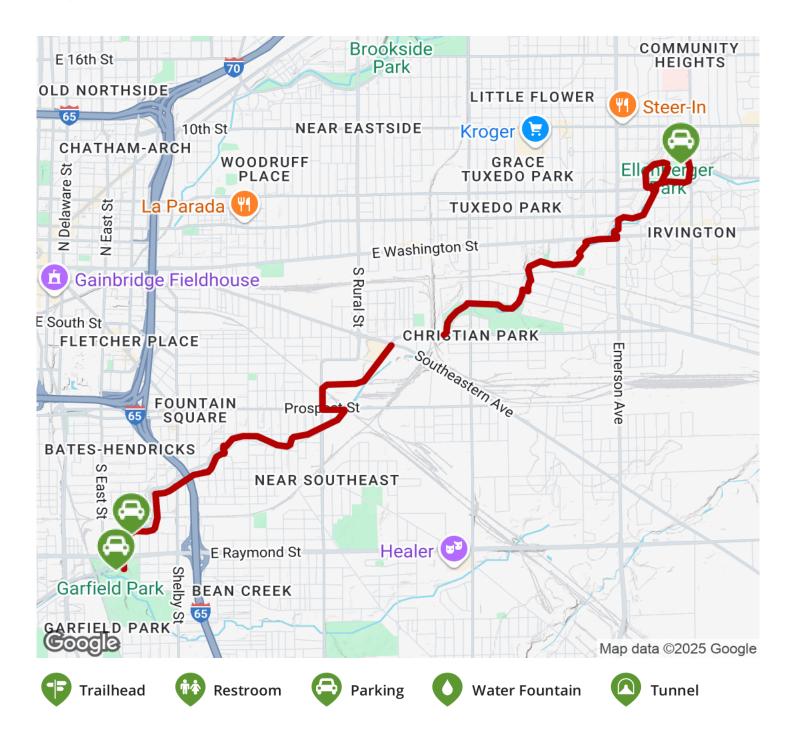

## The Pleasant Run Trail travels along both the creek and road of the same name as it courses through eastern Indianapolis, although

The Pleasant Run Trail travels along both the creek and road of the same name as it courses through eastern Indianapolis, although the trail is located on sidewalks in certain areas. In the north, the trail begins at Ellenberger Park, where it makes a loop around the manicured grounds. Additional park loops can be found midway along the trail at Christian Park and at its southern endpoint in Garfield Park.

## **Parking & Trail Access**

Parking for the Pleasant Run Trail can be found at Ellenberger Park on East St. Clair Street; at Christian Park on Kingbridge Street off English Avenue; and at Garfield Park on Conservatory Drive between Shelby Street and Pleasant Run Parkway.