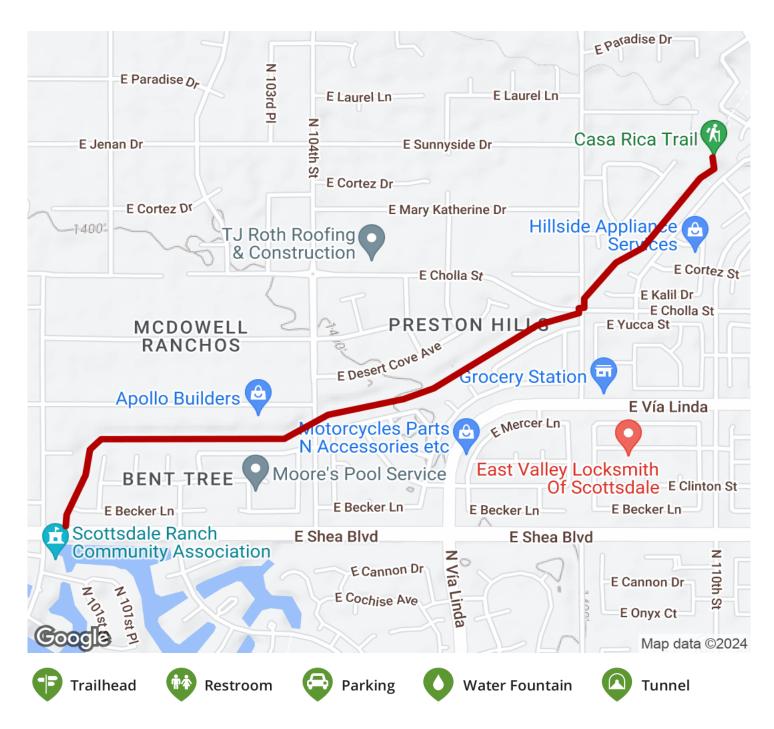

This short trail carves its way along a greenway corridor through the neighborhoods of Bent Tree, Preston Hills and Casa Rica in Scottsdale. The trail provides recreational opportunities to residents of the surrounding communities and also connects to the <a href="Shea Boulevard">Shea Boulevard</a> Trail.

States: Arizona
Counties: Maricopa
Length: 1.5miles

Trail end points: Shea Boulevard Trail on Shea

Blvd. to N. 109th St.

Trail surfaces: Concrete

Trail category: Greenway/Non-RT

Trail activities: Bike, Inline

## Parking & Trail Access

There are no official parking areas for this trail, but parking can be found along adjacent neighborhood streets. Be sure to obey any posted parking restrictions.