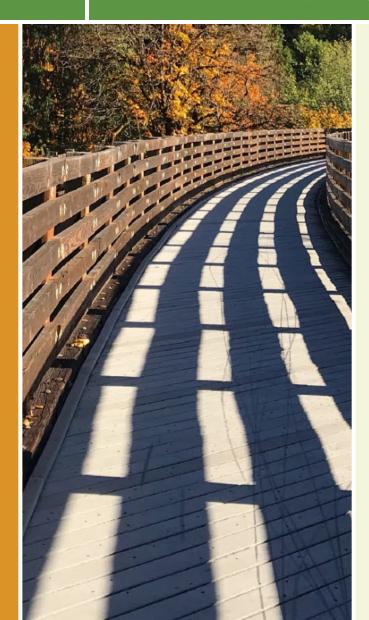

## This paved, multi-use trail runs along the banks of one of Cave Creek's tributaries and connects to the longer Cave Creek Wash

This paved, multi-use trail runs along the banks of one of Cave Creek's tributaries and connects to the longer <u>Cave</u> <u>Creek Wash Trail</u>. The Cave Creek Tributary Trail provides access to numerous residences and businesses in Phoenix, especially the commercial strip along Cave Creek Road at the trail's eastern end.

## **Parking & Trail Access**

Parking for the Cave Creek Tributary Trail is available in Moon Valley Park (328 W. Coral Gables Drive).

States: Arizona Counties: Maricopa Length: 4.1miles Trail end points: N. Cave Creek Rd. and E. Greenway Pkwy. to Cave Creek Wash Trail near W. Greenway Pkwy. Trail surfaces: Concrete Trail category: Greenway/Non-RT Trail activities: Bike,Inline Skating,Wheelchair Accessible,Walking