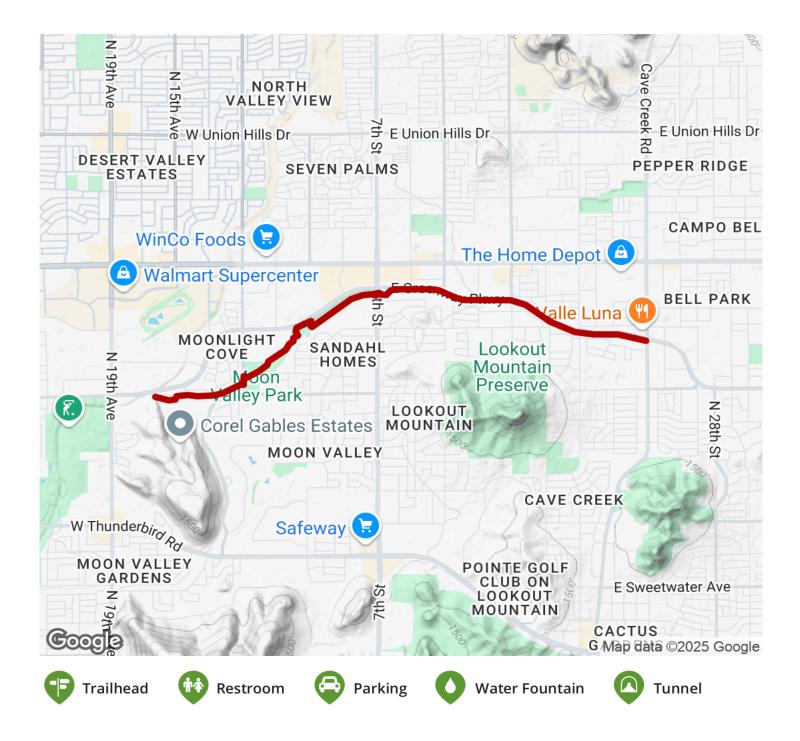

## **Parking & Trail Access**

Parking for the Cave Creek Tributary Trail is available in Moon Valley Park (328 W. Coral Gables Drive).

States: Arizona Counties: Maricopa Length: 4.1miles Trail end points: N. Cave Creek Rd. and E. Greenway Pkwy. to Cave Creek Wash Trail near W. Greenway Pkwy. Trail surfaces: Concrete Trail category: Greenway/Non-RT Trail activities: Bike,Inline Skating,Wheelchair Accessible,Walking