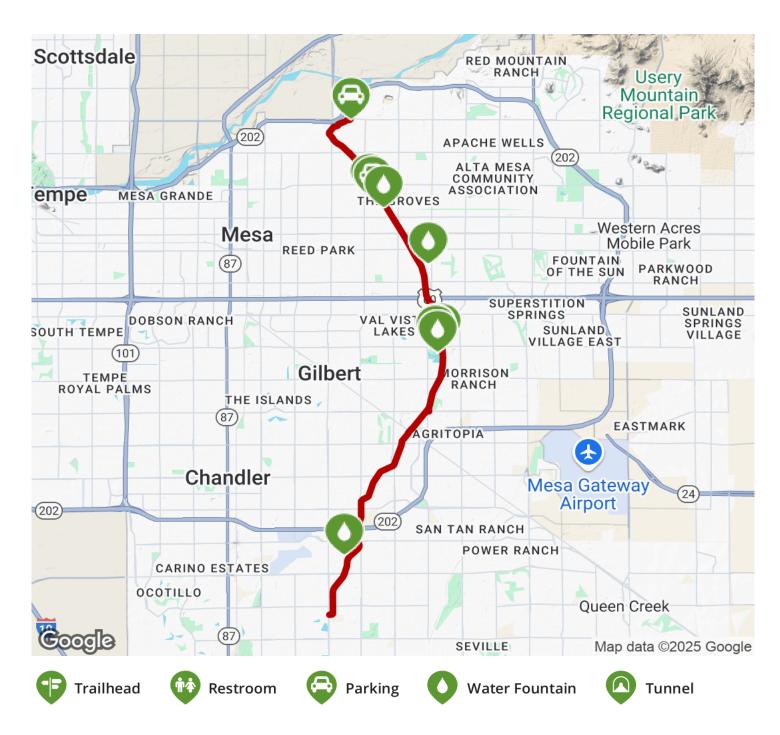

### Parking & Trail Access

The Eastern Canal Path runs between E McDowell Rd (Mesa) and S Gilbert Rd (Chandler).

Parking is available at:

- Sheepherders Park, 2455 E McDowell Rd (Mesa)
- Greenfield Park, 4105 E Diamond Ave (Mesa)
- Riparian Preserve at Water Ranch, 2757 E Guadalupe Rd (Gilbert)

Visit the <u>TrailLink map</u> for all parking options and detailed directions.