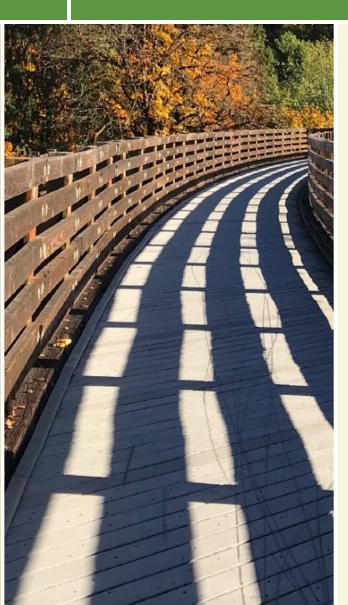

#### Overview

The Eastern Canal Path runs along 18.06 miles of its namesake waterway through Mesa, Gilbert and Chandler in suburban Phoenix. The trail, which at times has a smooth paved surface and at others a coarse gravel and dirt surface, provides access to nearby residences, schools and parks. The runs along both sides of the canal with the paved or smoothest route sometimes alternating sides.

#### About the Route

The northern end of the trail is on E McDowell Rd in Mesa. The path follows the canal as it meanders south through a mix of residential and commercial areas. The trail is paved asphalt between Old Gilbert Rd (Mesa) and E