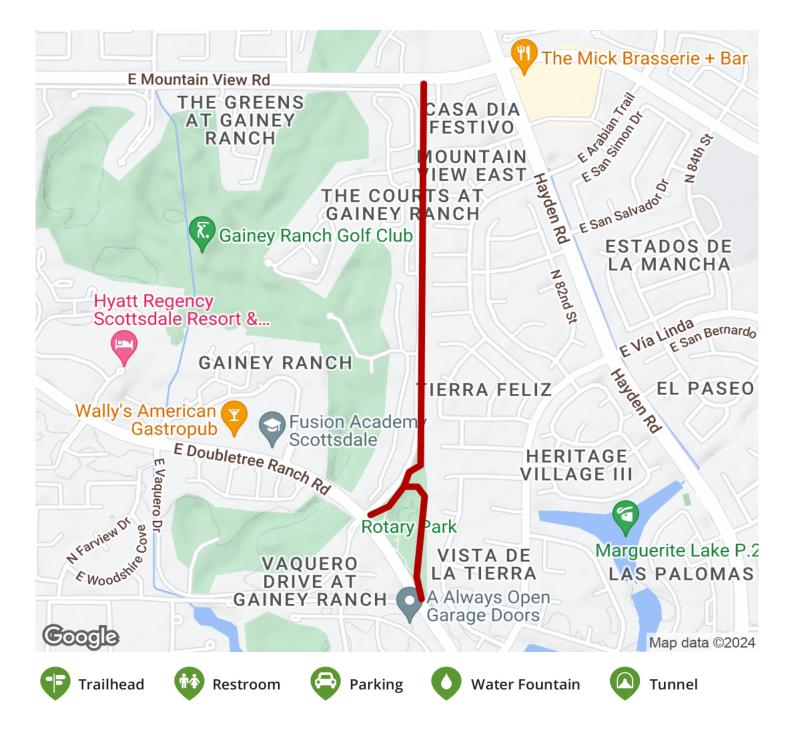

## Gainey Ranch Road Trail Arizona

This short trail parallels Gainey Ranch Road from Scottsdale Rotary Park to E. Mountain View Road. It offers a great family

This short trail parallels Gainey Ranch Road from Scottsdale Rotary Park to E. Mountain View Road. It offers a great family recreation opportunity to nearby residents.

States: Arizona
Counties: Maricopa
Length: 1.1miles

**Trail end points:** E. Mountain View Rd. to Scottsdale Rotary Park at E. Doubletree Ranch

Rd.

Trail surfaces: Concrete

Trail category: Greenway/Non-RT

## Parking & Trail Access

Parking and restrooms for the Gainey Ranch Road Trail are available at Scottsdale Rotary Park (7959 E. Doubletree Ranch) in Scottsdale.