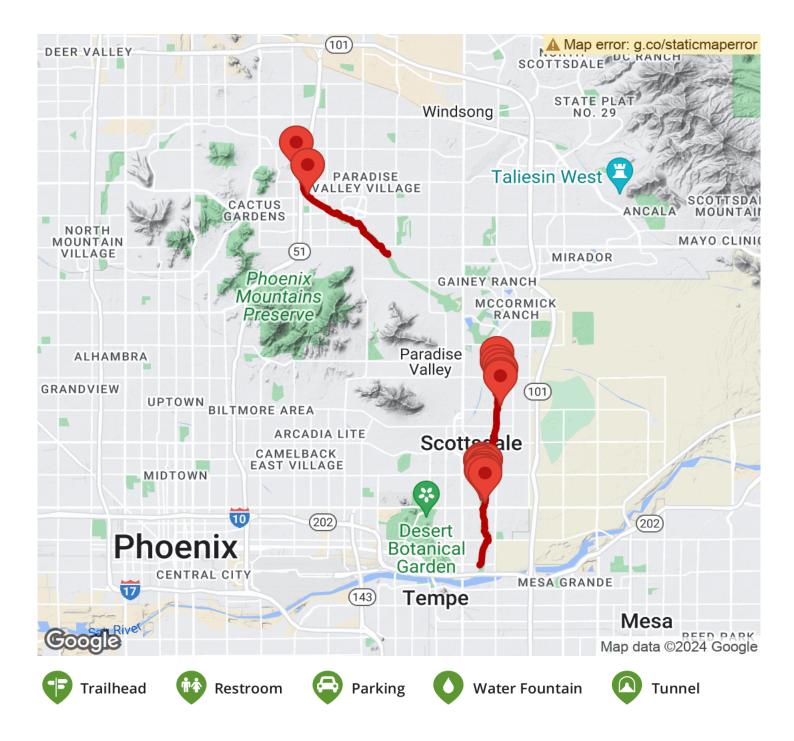

There are two discrete sections: The northern segment runs from Venturoso Park through Phoenix Indian Bend Wash Park down to Stone creek Golf Club.

The southern segment is longer, spanning more than 7.5 miles. A highlight of the route is Scottsdale's Eldorado Park, which is located about mid-trail. The 60-acre park offers a swimming pool, fishing lake, athletic facilities, skate park, playgrounds and picnic areas. Farther north,

the lake in Chaparral Park offers a popular place to fish and walk around.

The path is also an important link in the local trail network as it connects to the <u>Rio Salado Pathway</u> at its southern end (which follows both of Tempe Town Lake's shores) and both the <u>Arizona Canal Path</u> (which heads west to Phoenix) and <u>Central Arizona Project to Arizona Canal Trail</u> at its northern end.

## **Parking & Trail Access**

Parking is available about mid-trail at Eldorado Park (2311 N. Miller Rd., Scottsdale) and farther north at Chaparral Park (5401 N. Hayden Rd., Scottsdale).

See <u>TrailLink Map</u> for more detailed information.