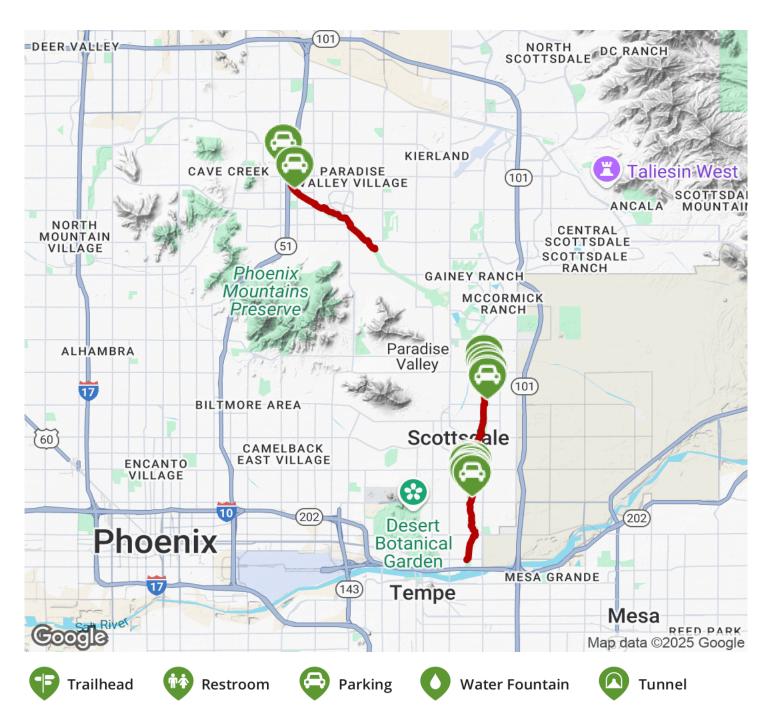

### Parking & Trail Access

The Indian Bend Wash Path is in two sections: it runs between Venturoso Park (Phoenix) and E Shea Blvd (Scottsdale), and between the Scottsdale Nature Area (Scottsdale) and E Curry Rd (Tempe).

Parking is available at:

- Venturoso Park, 14425 N 32nd St (Phoenix)
- Chaparral Park, 5401 N. Hayden Rd (Scottsdale)
- Eldorado Park, 2311 N. Miller Rd (Scottsdale)

Visit the <u>TrailLink map</u> for all parking options and detailed directions.