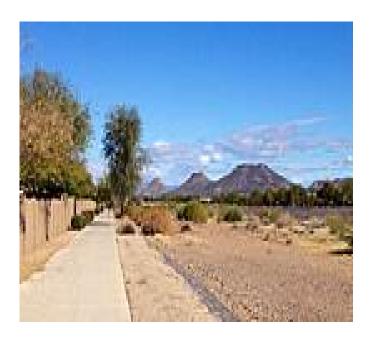

The New River Trail parallels its generally dry namesake waterway through the populous Phoenix suburbs of Peoria and Glendale. The entire route is paved and uninterrupted, with undercrossings offering safe passage under every road. Along the way, the trail provides access to a number of neighborhoods, businesses and parks.