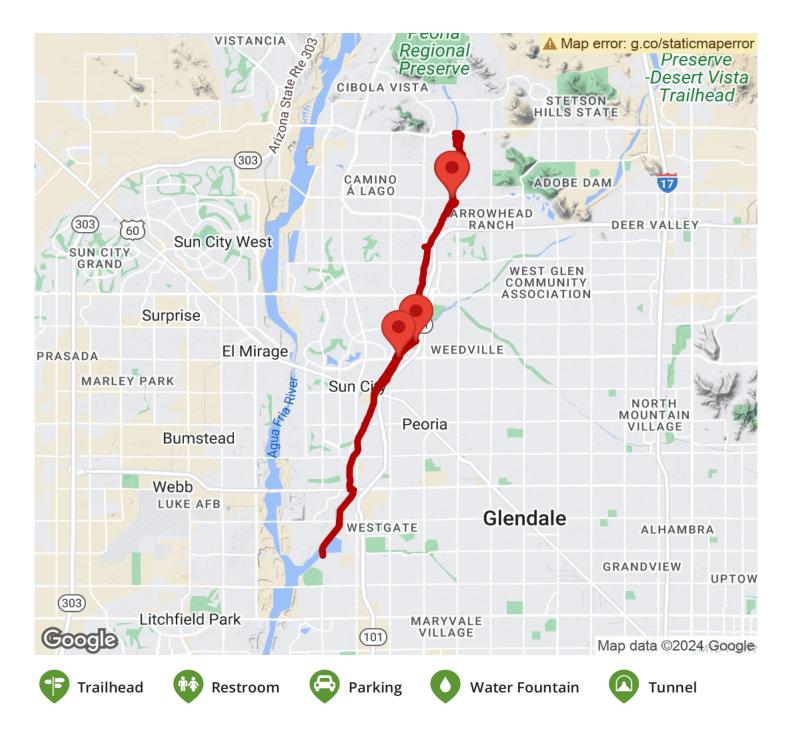

In Peoria, trailside Rio Vista Community Park features a

**States:** Arizona **Counties:** Maricopa Length: 16.5miles

**Trail end points:** W Bethany Home Rd & N 107th Ave (Glendale) to north of W Carlota Ln &

N 76th Dr (Peoria)

**Trail surfaces**: Asphalt,Concrete **Trail category:** Greenway/Non-RT

Trail activities: Bike, Inline

Skating, Wheelchair Accessible, Walking

#### Parking & Trail Access

Plentiful parking is available in Rio Vista Community Park (8866 W. Thunderbird Road) in Peoria. There is also a new trailhead at Fletcher Heights, west of 75th Ave and Deer Valley Road.