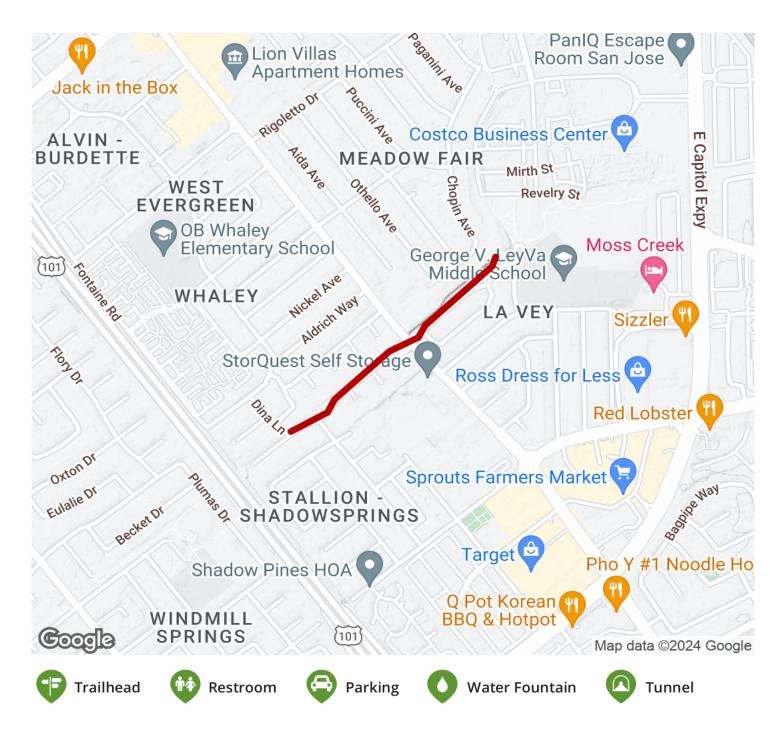

**States:** California **Counties:** Santa Clara Length: 0.5miles

Trail end points: Corda Drive to Dina Lane

Trail surfaces: Concrete

**Trail category:** Greenway/Non-RT **Trail activities:** Bike,Wheelchair