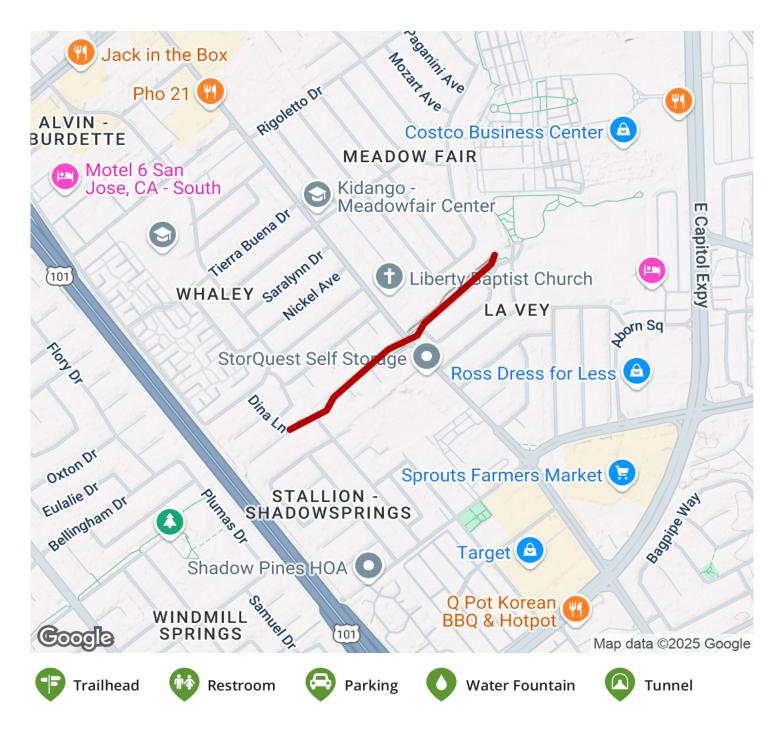

States: California Counties: Santa Clara Length: 0.5miles

Trail end points: Corda Drive to Dina Lane

Trail surfaces: Concrete

**Trail category:** Greenway/Non-RT **Trail activities:** Bike,Wheelchair

Accessible, Walking

## Parking & Trail Access