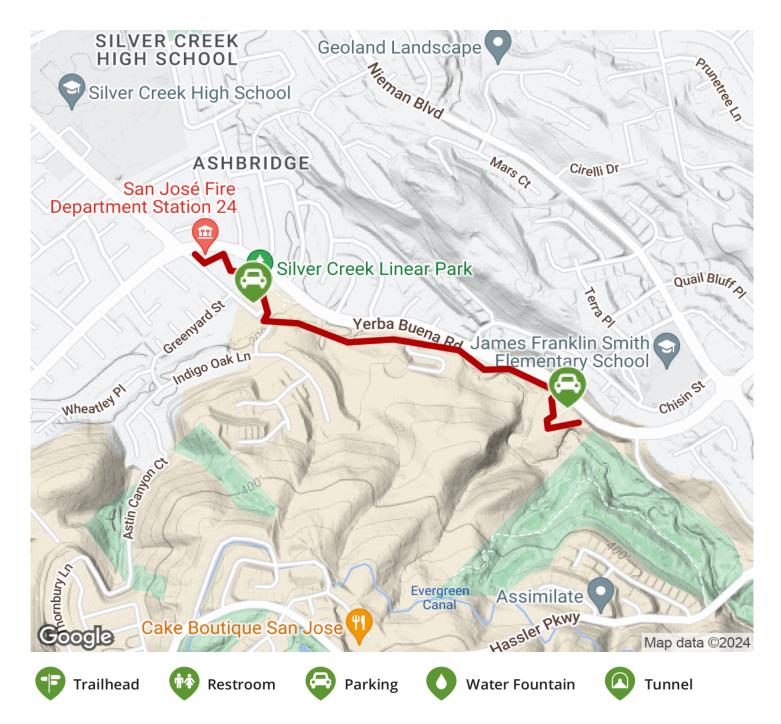

States: California
Counties: Santa Clara
Length: 0.9miles

**Trail end points:** Yerba Buena Rd. at Silver Creek Rd. (north end) to Yerba Buena Rd. nr. the

golf course

Trail surfaces: Asphalt

Trail category: Greenway/Non-RT

## Parking & Trail Access

Parking is avaible off Yerba Buena Road at both endpoints.