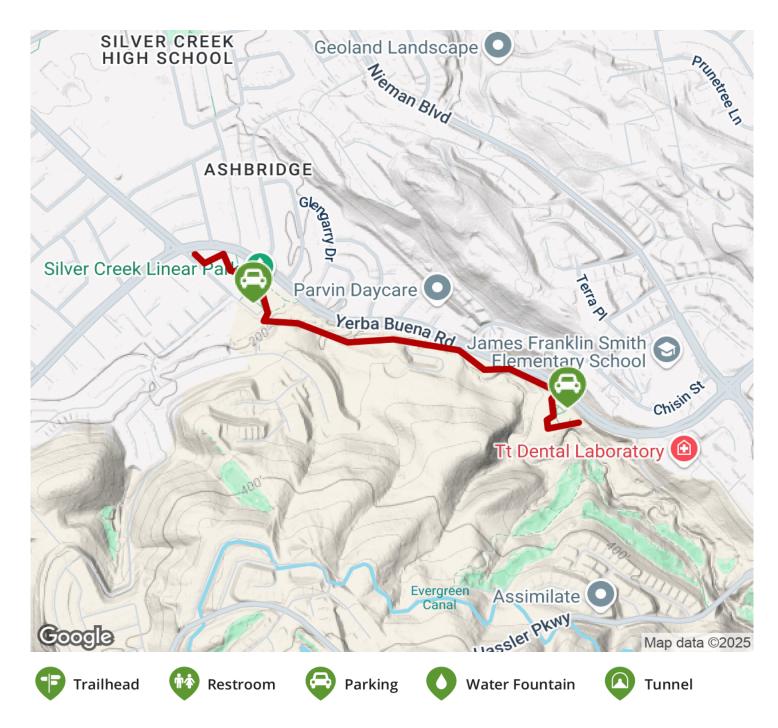

States: California
Counties: Santa Clara
Length: 0.9miles

**Trail end points:** Yerba Buena Rd. at Silver Creek Rd. (north end) to Yerba Buena Rd. nr. the

golf course

Trail surfaces: Asphalt

Trail category: Greenway/Non-RT

## Parking & Trail Access

Parking is avaible off Yerba Buena Road at both endpoints.