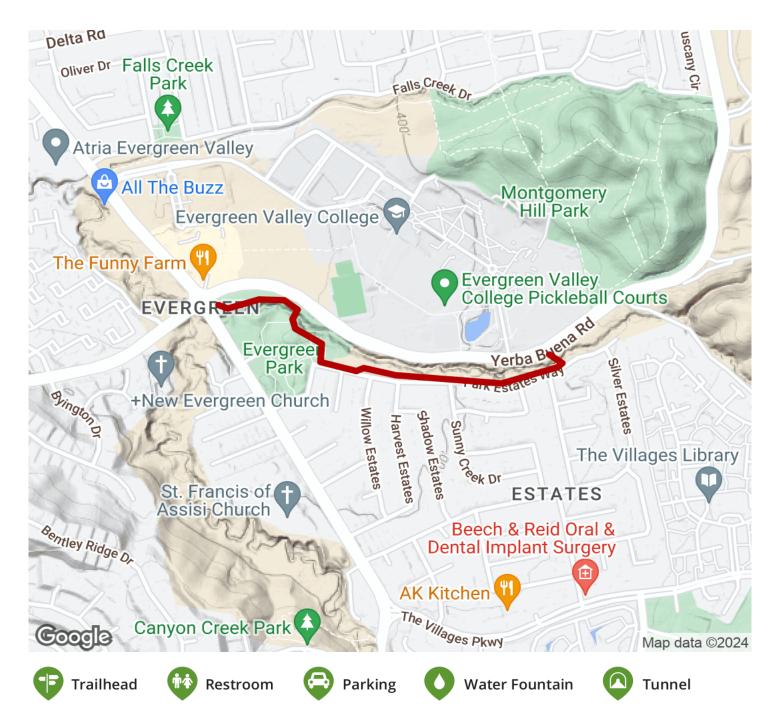

States: California Counties: Santa Clara Length: 0.7miles

**Trail end points:** Yerba Buena Rd. at San Felipe

Rd. to Yerba Buena Rd. nr. Valle del Laeo

Trail surfaces: Asphalt, Gravel
Trail category: Greenway/Non-RT
Trail activities: Bike, Mountain

## Parking & Trail Access

Park at Evergreen Community Center off San Felipe Road.