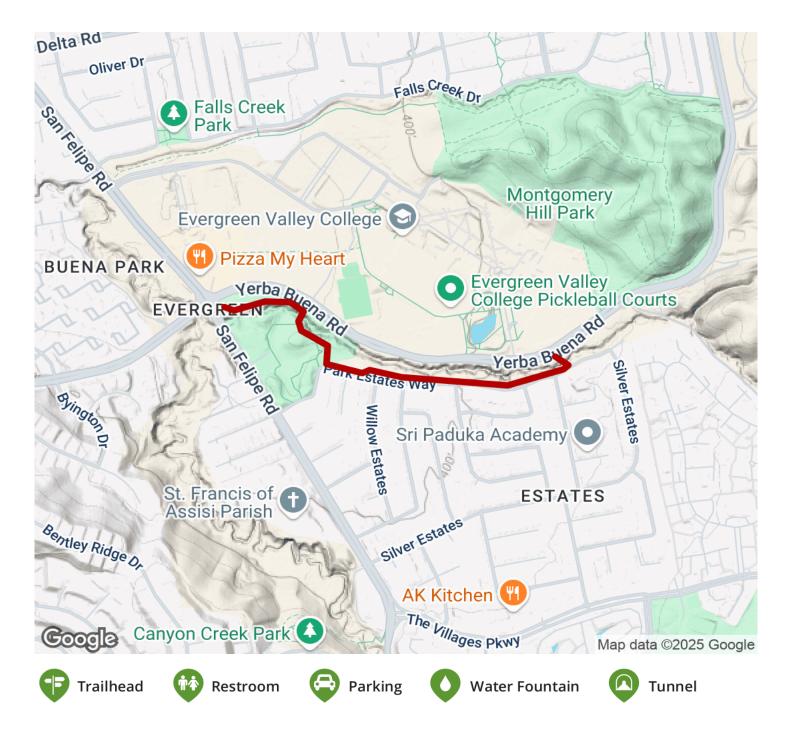

## TrailLink Unlimited 🔯

Guides 🕫 🤝 😲

Yerba Buena **Creek Trail** California

The Yerba Buena Creek Trail follows its namesake creek through Evergreen Park behind the community center, paralleling Yerba

The Yerba Buena Creek Trail follows its namesake creek through Evergreen Park behind the community center, paralleling Yerba Buena Road and Park Estates Way.

States: California Counties: Santa Clara Length: 0.7miles

**Trail end points:** Yerba Buena Rd. at San Felipe

Rd. to Yerba Buena Rd. nr. Valle del Laeo

Trail surfaces: Asphalt, Gravel
Trail category: Greenway/Non-RT
Trail activities: Bike, Mountain

## Parking & Trail Access

Park at Evergreen Community Center off San Felipe Road.