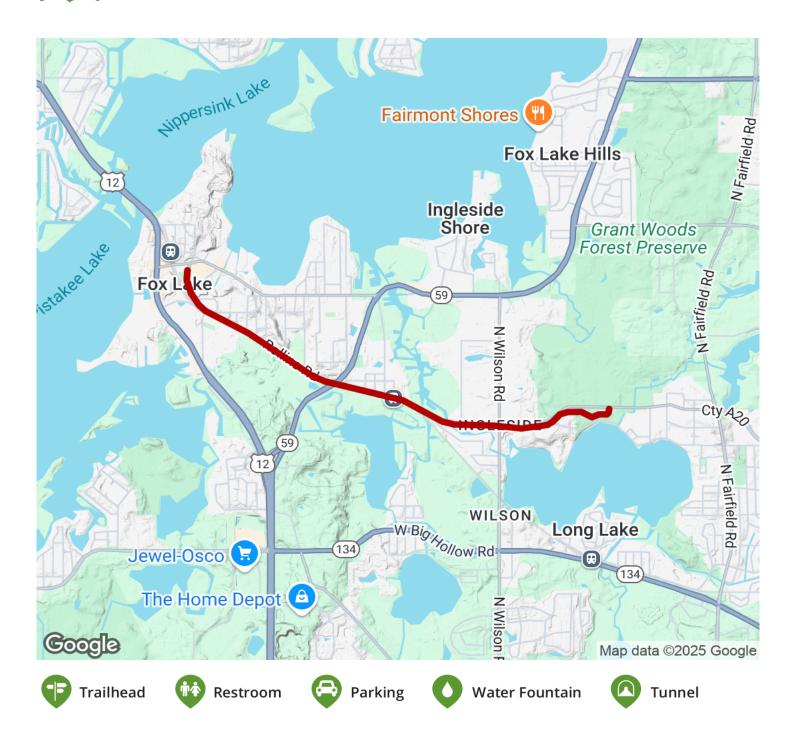

## The Chain O' Lakes Bike Path is a paved trail that runs between E. Grand Avenue in Fox Lake and Grant Woods Forest Preserve to the

The Chain O' Lakes Bike Path is a paved trail that runs between E. Grand Avenue in Fox Lake and Grant Woods Forest Preserve to the east. The trail parallels the railroad track and Rollins Road/CR 31, passing by the Ingleside Metra station before heading notheast toward Grant Woods. Here it meets with the <u>Grant Woods Bike Path</u>, a 6-mile unpaved route through prairie, woodlands, and marshes.

## TrailLink.com

States: Illinois Counties: Lake Length: 3.2miles Trail end points: E. Grand Ave (Fox Lake) to Grant Woods Trail (Grant Woods Forest Preserve) Trail surfaces: Asphalt Trail category: Rail-Trail Trail activities: Bike,Inline Skating,Wheelchair Accessible,Walking,Cross Country Skiing

## **Parking & Trail Access**

Parking is available at the north end of the trail along Rollins Road and at Grant Woods Forest Preserve off County 55 and Grand Avenue/Rt. 132, both east of Fox Lake Road. For information on parking at the Metra stations (Ingleside and Fox Lake), visit http://metrarail.com/metra/en/home.html.