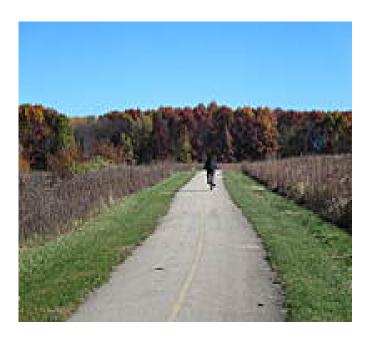

## Poplar Creek Trail Illinois

The Poplar Creek Trail is a 9.5-mile paved loop around Poplar Creek Forest Preserve near Hoffman Estates. The trail has a couple

The Poplar Creek Trail is a 9.5-mile paved loop around Poplar Creek Forest Preserve near Hoffman Estates. The trail has a couple of hills but is otherwise level and makes for a pleasant journey through the wooded preserve.

**States:** Illinois **Counties:** Cook Length: 9.5miles

Trail end points: I-90 to Schaumber Rd. to SR

59/Sutton Rd. to Barrington Rd.

Trail surfaces: Asphalt

Trail category: Greenway/Non-RT

Trail activities: Bike, Inline

Skating, Wheelchair Accessible, Walking