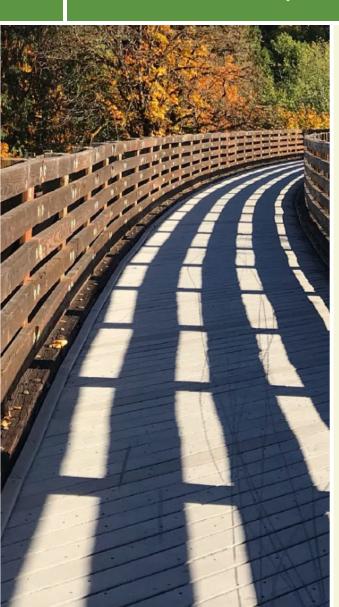

## Poplar Creek Trail Illinois

The Poplar Creek Trail is a 9.5-mile paved loop around Poplar Creek Forest Preserve near Hoffman Estates. The trail has a couple

The Poplar Creek Trail is a 9.5-mile paved loop around Poplar Creek Forest Preserve near Hoffman Estates. The trail has a couple of hills but is otherwise level and makes for a pleasant journey through the wooded preserve.

**States:** Illinois **Counties:** Cook Length: 9.5miles

Trail end points: I-90 to Schaumber Rd. to SR

59/Sutton Rd. to Barrington Rd.

Trail surfaces: Asphalt

Trail category: Greenway/Non-RT

Trail activities: Bike, Inline