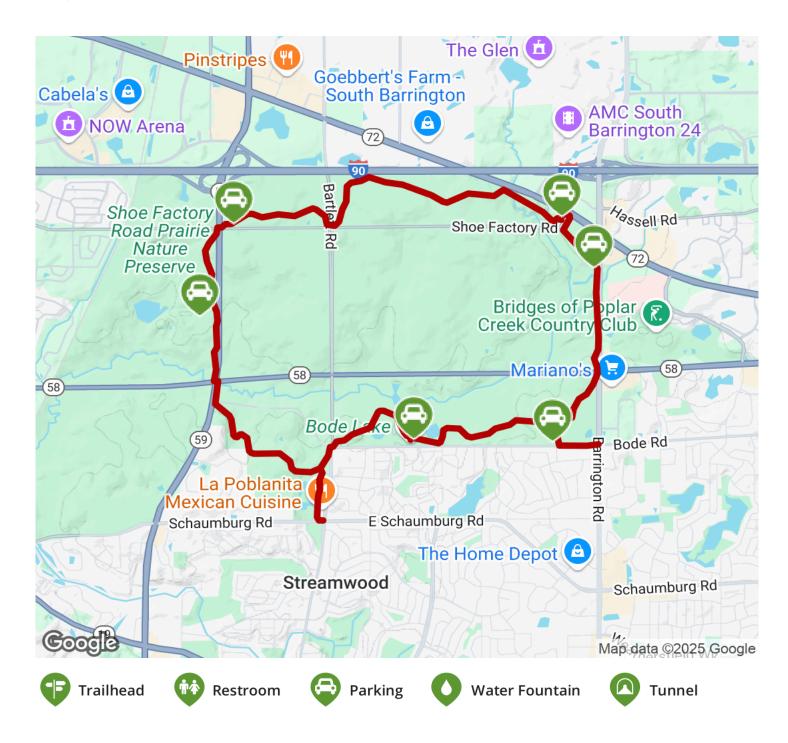

## Poplar Creek Trail Illinois

The Poplar Creek Trail is a 9.5-mile paved loop around Poplar Creek Forest Preserve near Hoffman Estates. The trail has a couple

The Poplar Creek Trail is a 9.5-mile paved loop around Poplar Creek Forest Preserve near Hoffman Estates. The trail has a couple of hills but is otherwise level and makes for a pleasant journey through the wooded preserve.

**States:** Illinois **Counties:** Cook Length: 9.5miles

Trail end points: I-90 to Schaumber Rd. to SR

59/Sutton Rd. to Barrington Rd.

Trail surfaces: Asphalt

Trail category: Greenway/Non-RT

Trail activities: Bike, Inline

## Parking & Trail Access

Poplar Creek Forest Preserve is located at Route 59 and Golf Road in Hoffman Estates.