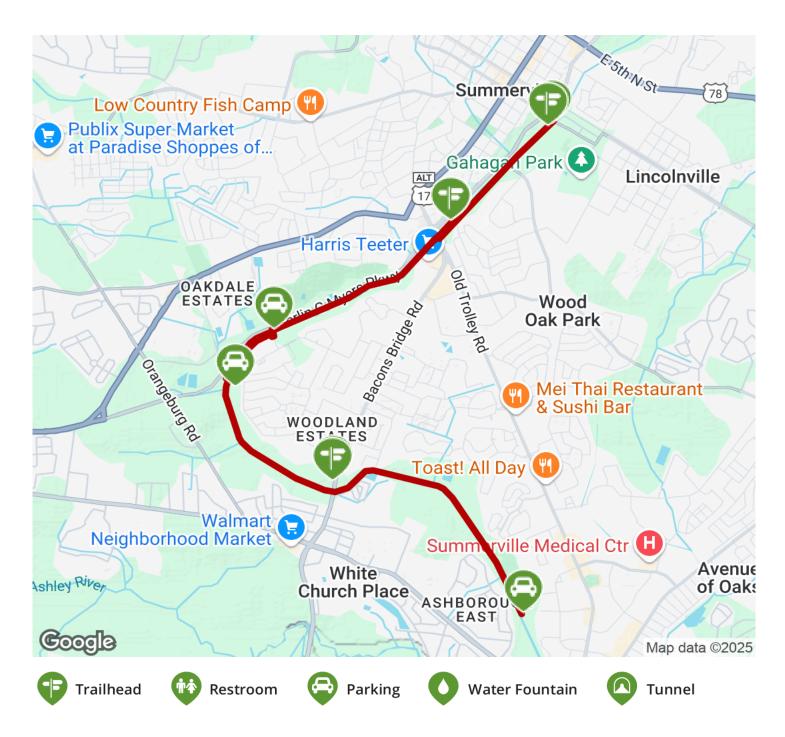

Most of the road crossings on this trail go under the roads,

**States:** South Carolina **Counties:** Dorchester Length: 6.9miles

**Trail end points:** E Richardson Ave Trailhead (500 E Richardson Ave, Summerville) to YMCA Trailhead (908 Crosscreek Dr, Summerville)

### Parking & Trail Access

The Sawmill Branch Trail runs between the E Richardson Ave Trailhead (500 E Richardson Ave, Summerville) and the YMCA Trailhead (908 Crosscreek Dr, Summerville), both of which offer parking.

Parking is also available at:

- Ashley Dr Trailhead, 182 Ashley Dr (Summerville)
- Bacon's Bridge Trailhead, 1900 Bacon's Bridge Rd (Summerville)

Visit the <u>TrailLink map</u> for all parking options and detailed directions.