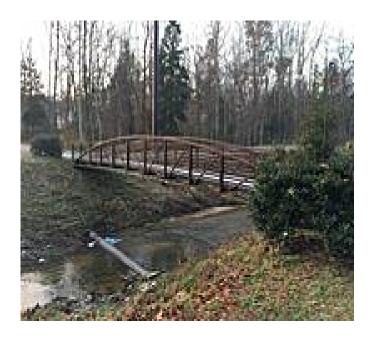

## Overview The Sawmill Branch Multi-Use Trail is a 6.9-mile paved pathway that follows the Sawmill Branch Canal through the town of

making for a pleasant—and safe—journey. The adjacent canal and wooded lands make for scenic accompaniment, although the trail itself receives minimal shade, so be sure to come prepared with sunscreen. Keep an eye out for wildlife like egrets and heron along this wooded trail and signs warn to be mindful of alligators, which can occupy the canal.

#### About the Route

Starting from its northern end at 500 E Richardson Avenue, just east of Summerville's main drag, this flat, 10-foot wide, paved trail follows the Sawmill Branch Canal along a wooded area in the southern part of the city for just shy of seven miles. The southern end of the trail is at the YMCA Trailhead (908 Crosscreek Dr, Summerville).