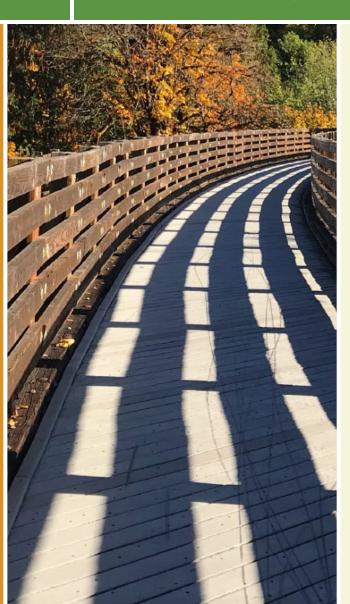

## Overview The Sawmill Branch Multi-Use Trail is a 6.9-mile paved pathway that follows the Sawmill Branch Canal through the town of

making for a pleasant—and safe—journey. The adjacent canal and wooded lands make for scenic accompaniment, although the trail itself receives minimal shade, so be sure to come prepared with sunscreen. Keep an eye out for wildlife like egrets and heron along this wooded trail and signs warn to be mindful of alligators, which can occupy the canal.

#### About the Route

Starting from its northern end at 500 E Richardson Avenue, just east of Summerville's main drag, this flat, 10-foot wide, paved trail follows the Sawmill Branch Canal along a wooded area in the southern part of the city for just shy of seven miles. The southern end of the trail is at the YMCA Trailhead (908 Crosscreek Dr, Summerville).