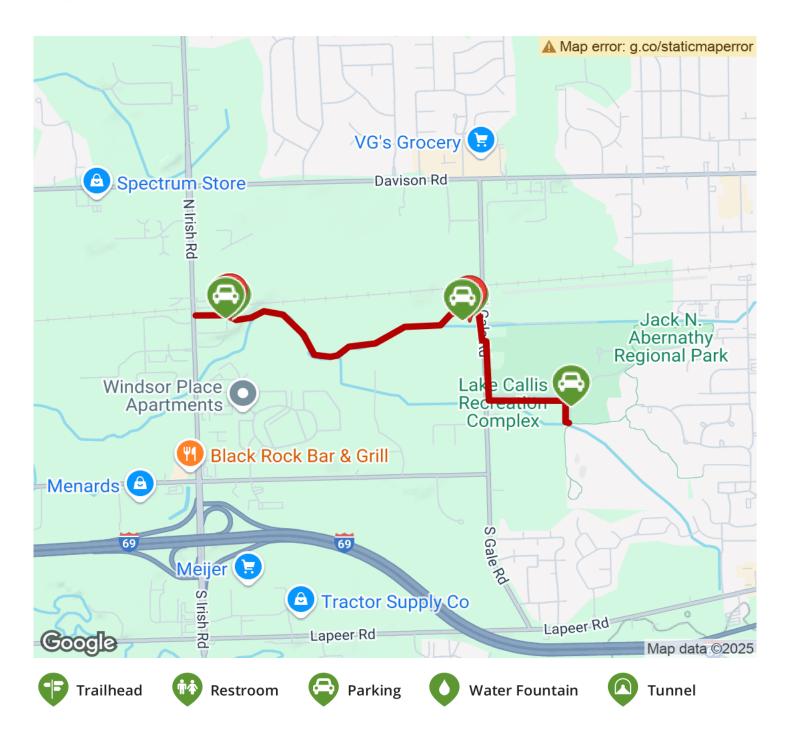

The western endpoint of the Black Creek Nature Trails sits at North Irish Road by the Davison Township Police Department. As the route heads east toward its eastern endpoint in Jack Abernathy Regional Park, it passes a few recreational centers and a dog park that are accessible by the trail.

## **Parking & Trail Access**

The Black Creek Nature Trail runs between Davison Township Municipal Center on Irish Road and Jack Abernathy Regional Park on Frank Boyce Pkwy, with parking available at both endpoints.

Parking is also available at:

• Davison Area Dog Park, 1235 N Gale Rd (Davison)

Please see the <u>TrailLink Map</u> for all parking options and detailed directions

TrailLink.com