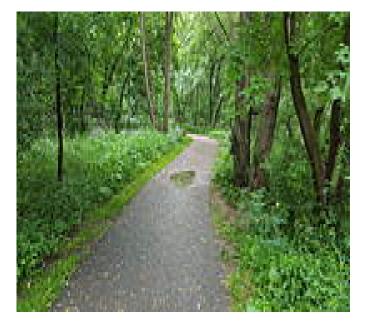

## Overview

The Black Creek Nature Trail runs through the Davison Township for 1.7 miles. The tree-lined route runs along the Black Creek and connects Davison Township to the city of Davison.

About the Route