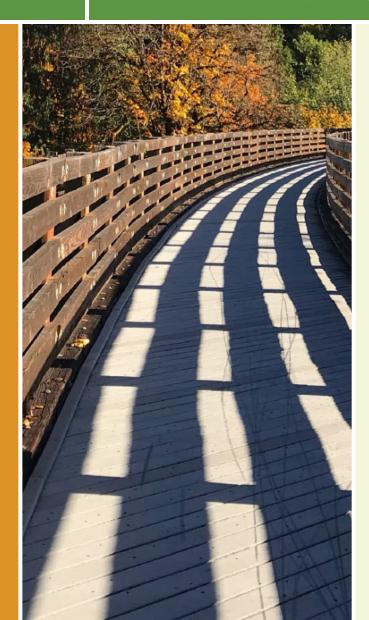

## Overview

The Black Creek Nature Trail runs through the Davison Township for 1.7 miles. The tree-lined route runs along the Black Creek and connects Davison Township to the city of Davison.

About the Route