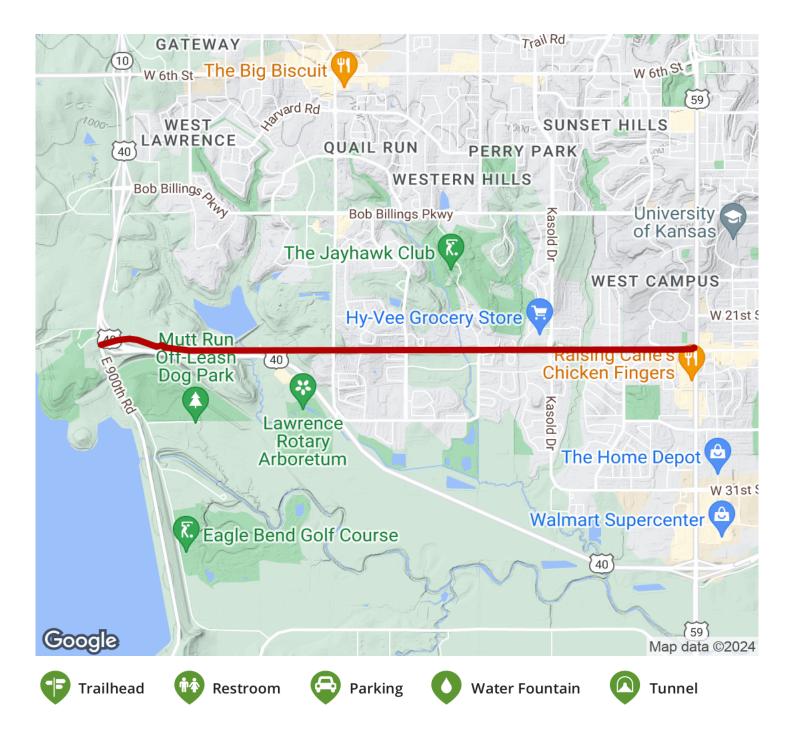

### **Parking & Trail Access**

States: Kansas Counties: Douglas Length: 4miles Trail end points: S. Lawrence Trafficway Trail at SR 10 and E. 100th Rd. to Clinton Pkwy. and Iowa St./US 59 Trail surfaces: Asphalt,Concrete Trail category: Greenway/Non-RT Trail activities: Bike,Inline Skating,Walking