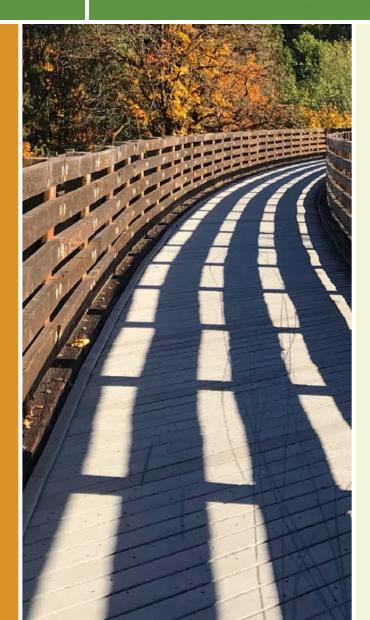

## The Clinton Parkway Trail parallels Clinton Parkway on the southwest side of Lawrence, Kansas. The trail provides access for

The Clinton Parkway Trail parallels Clinton Parkway on the southwest side of Lawrence, Kansas. The trail provides access for nearby residents to a number of community facilities and commercial centers. It connects to the <u>S.</u> <u>Lawrence Trafficway Trail</u> at its western end and the southern edge of the campus of the University of Kansas in the east.