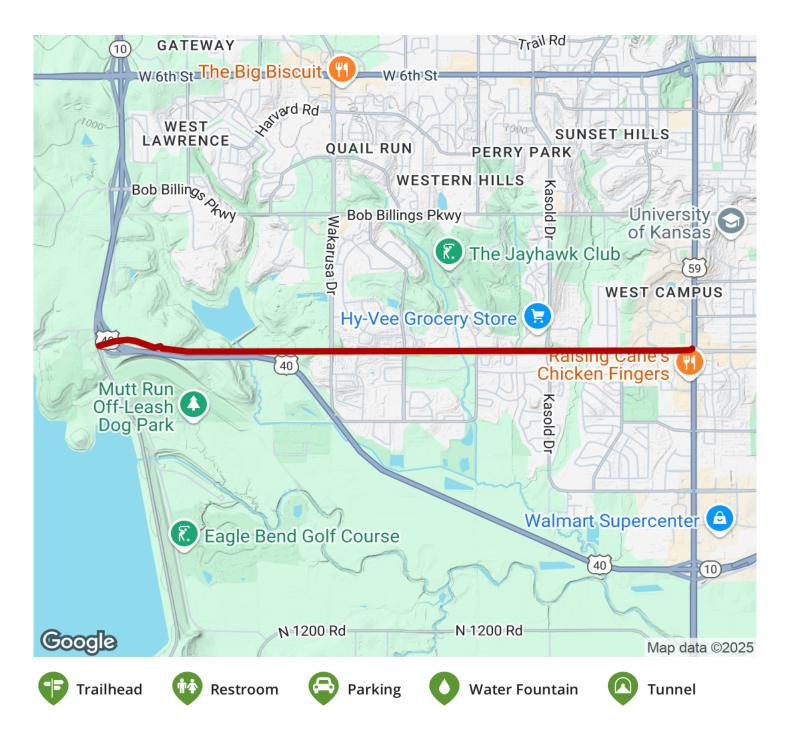

### **Parking & Trail Access**

States: Kansas Counties: Douglas Length: 4miles Trail end points: S. Lawrence Trafficway Trail at SR 10 and E. 100th Rd. to Clinton Pkwy. and Iowa St./US 59 Trail surfaces: Asphalt,Concrete Trail category: Greenway/Non-RT Trail activities: Bike,Inline Skating,Walking